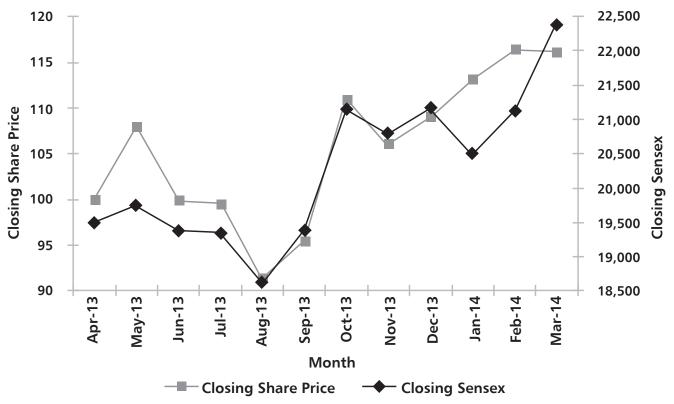

| 18,166.17            | 250           |
| October, 2013   | 111.00         | 89.90         | 21,205.44             | 19,264.72            | 417           |
| November, 2013  | 121.50         | 103.50        | 21,321.53             | 20,137.67            | 320           |
| December, 2013  | 114.90         | 101.50        | 21,483.74             | 20,568.70            | 323           |
| January, 2014   | 166.90         | 108.00        | 21,409.66             | 20,343.78            | 7048          |
| February, 2014  | 126.90         | 110.25        | 21,140.51             | 19,963.12            | 2925          |
| March, 2014     | 125.60         | 106.00        | 22,467.21             | 20,920.98            | 2782          |

Performance in comparison to broad based indices:



#### Company Share Price and BSE Sensex

|                 | Apr-13                                  | May-13   | Jun-13 | Jul-13 | Aug-13     | Sep-13    | Oct-13      | Nov-13      | Dec-13 | Jan-14 | Feb-14 | Mar-14 |
|-----------------|-----------------------------------------|----------|--------|--------|------------|-----------|-------------|-------------|--------|--------|--------|--------|
| BSE Sensex      | 19,504                                  | 19,760   | 19,396 | 19,346 | 18,620     | 19,380    | 21,165      | 20,792      | 21,171 | 20,514 | 21,120 | 22,386 |
| MIL Share Price | 100.00                                  | 108.00   | 100.00 | 99.50  | 91.45      | 95.60     | 111.00      | 106.20      | 109.00 | 113.15 | 116.40 | 116.20 |
|                 |