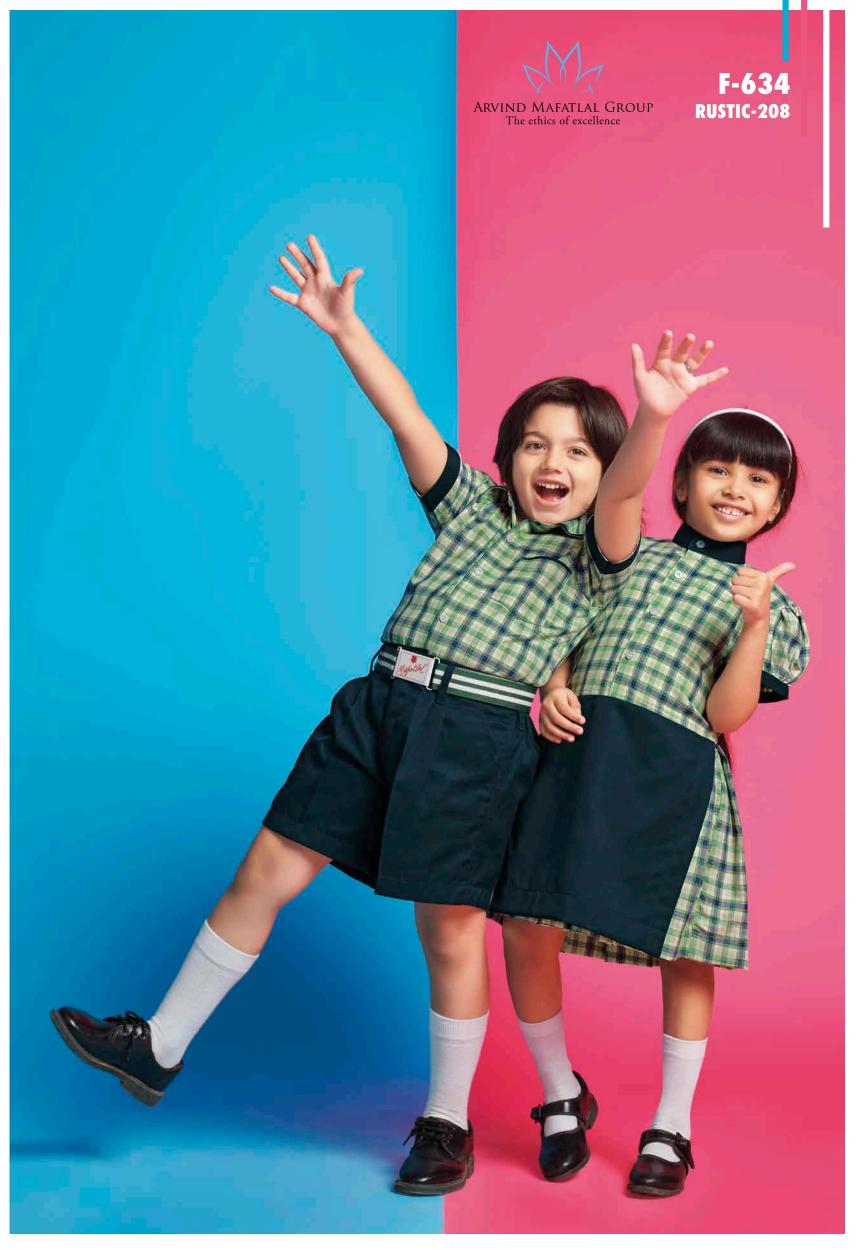

## RUSTIC

A CRAFT OF PREWASH DENIM RANGE EXQUISITE IN RUSTIC SHADES. A FABRIC THAT IS DESIGNED TO GIVE A UNIQUE LOOK AND ADVERSITY