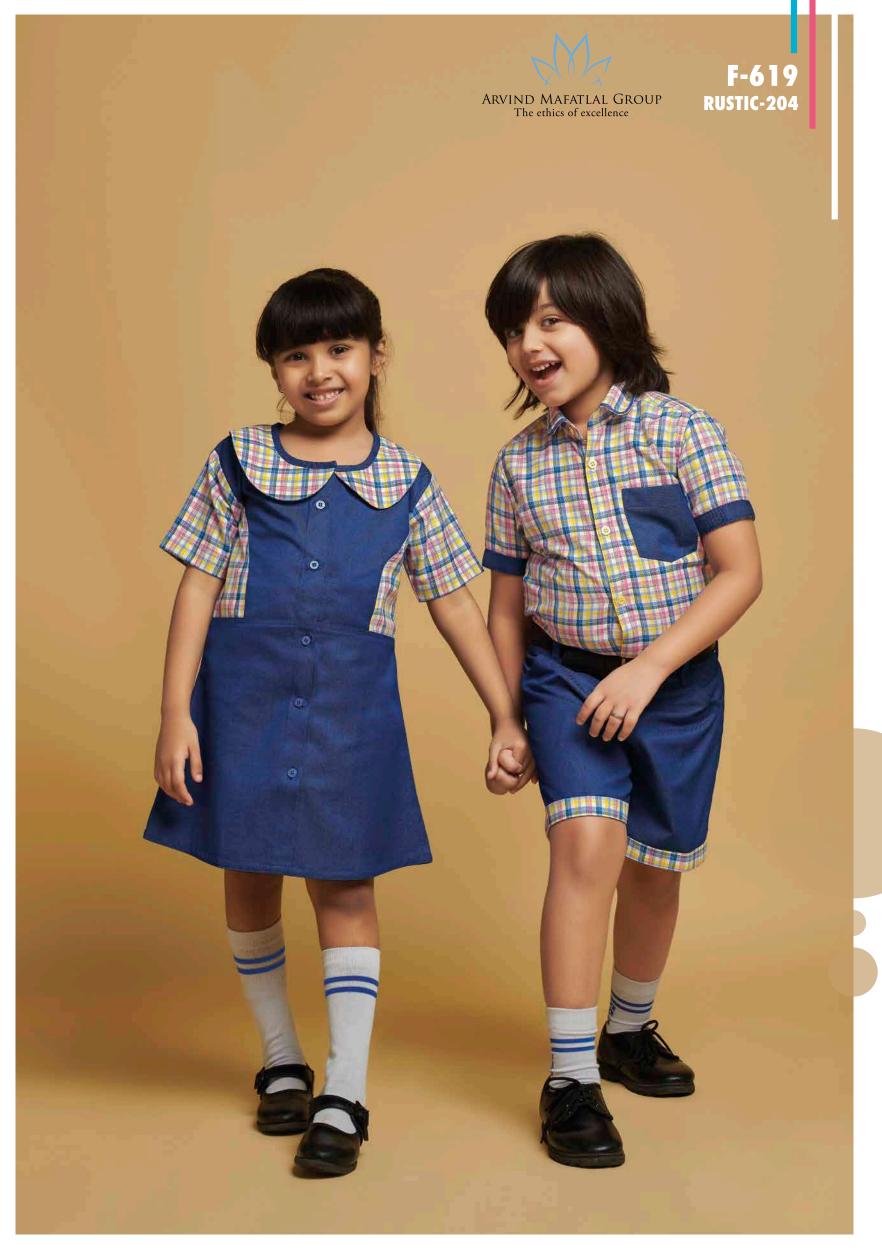

## RUSTIC

A CRAFT OF PREWASH DENIM RANGE EXQUISITE IN RUSTIC SHADES. A FABRIC THAT IS DESIGNED TO GIVE A UNIQUE LOOK AND ADVERSITY