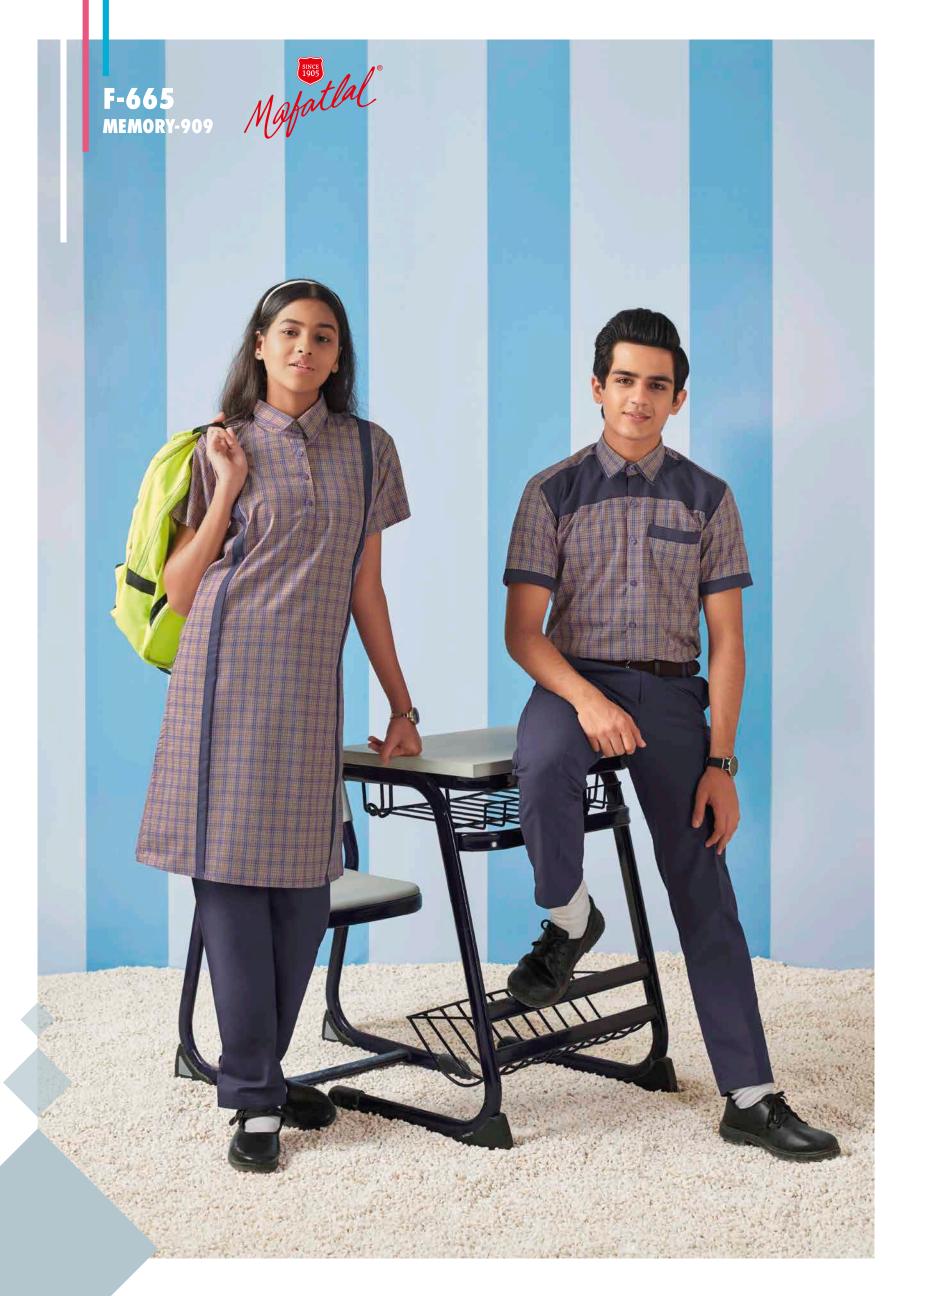

RANGE OF P.C / COTTON/ VISCOSE YARN. COTTON AND VISCOUS FIBRE ARE BREATHABLE YARN AND THERE FOR SUITABLE FOR ALL WEATHER. BREATHABLE FABRIC ALLOW MOISTURE TO PASS THROUGH, THUS MAKING IT MORE COMFORTABLE TO WEAR ALL SEASON.















## REVERBERATE

THE WAVES OF KINDNESS AND LOVE





# TOGETHER **FOREVER**





















ALL FOR ONE FOR ALL











F-617 MEMORY-913











## REJOICE

THE MOMENTS OF FUN AND LAUGHTER





F-620 MEMORY-906































F-632







F-651
BIG BOSS-5134

Mafatlal









THE BOND AMONGST INNOCENT SOULS























































F-657
BIG BOSS-527

Majatlal









## RESONATE

THE VIBRANCY OF FUN AND FROLIC







F-661
RUSTIC-201
Mafatlal















THE EUPHORIA OF VIRTUE AND WELLNESS

















SINCE 1905

WAR AND THE STATE OF THE STATE O