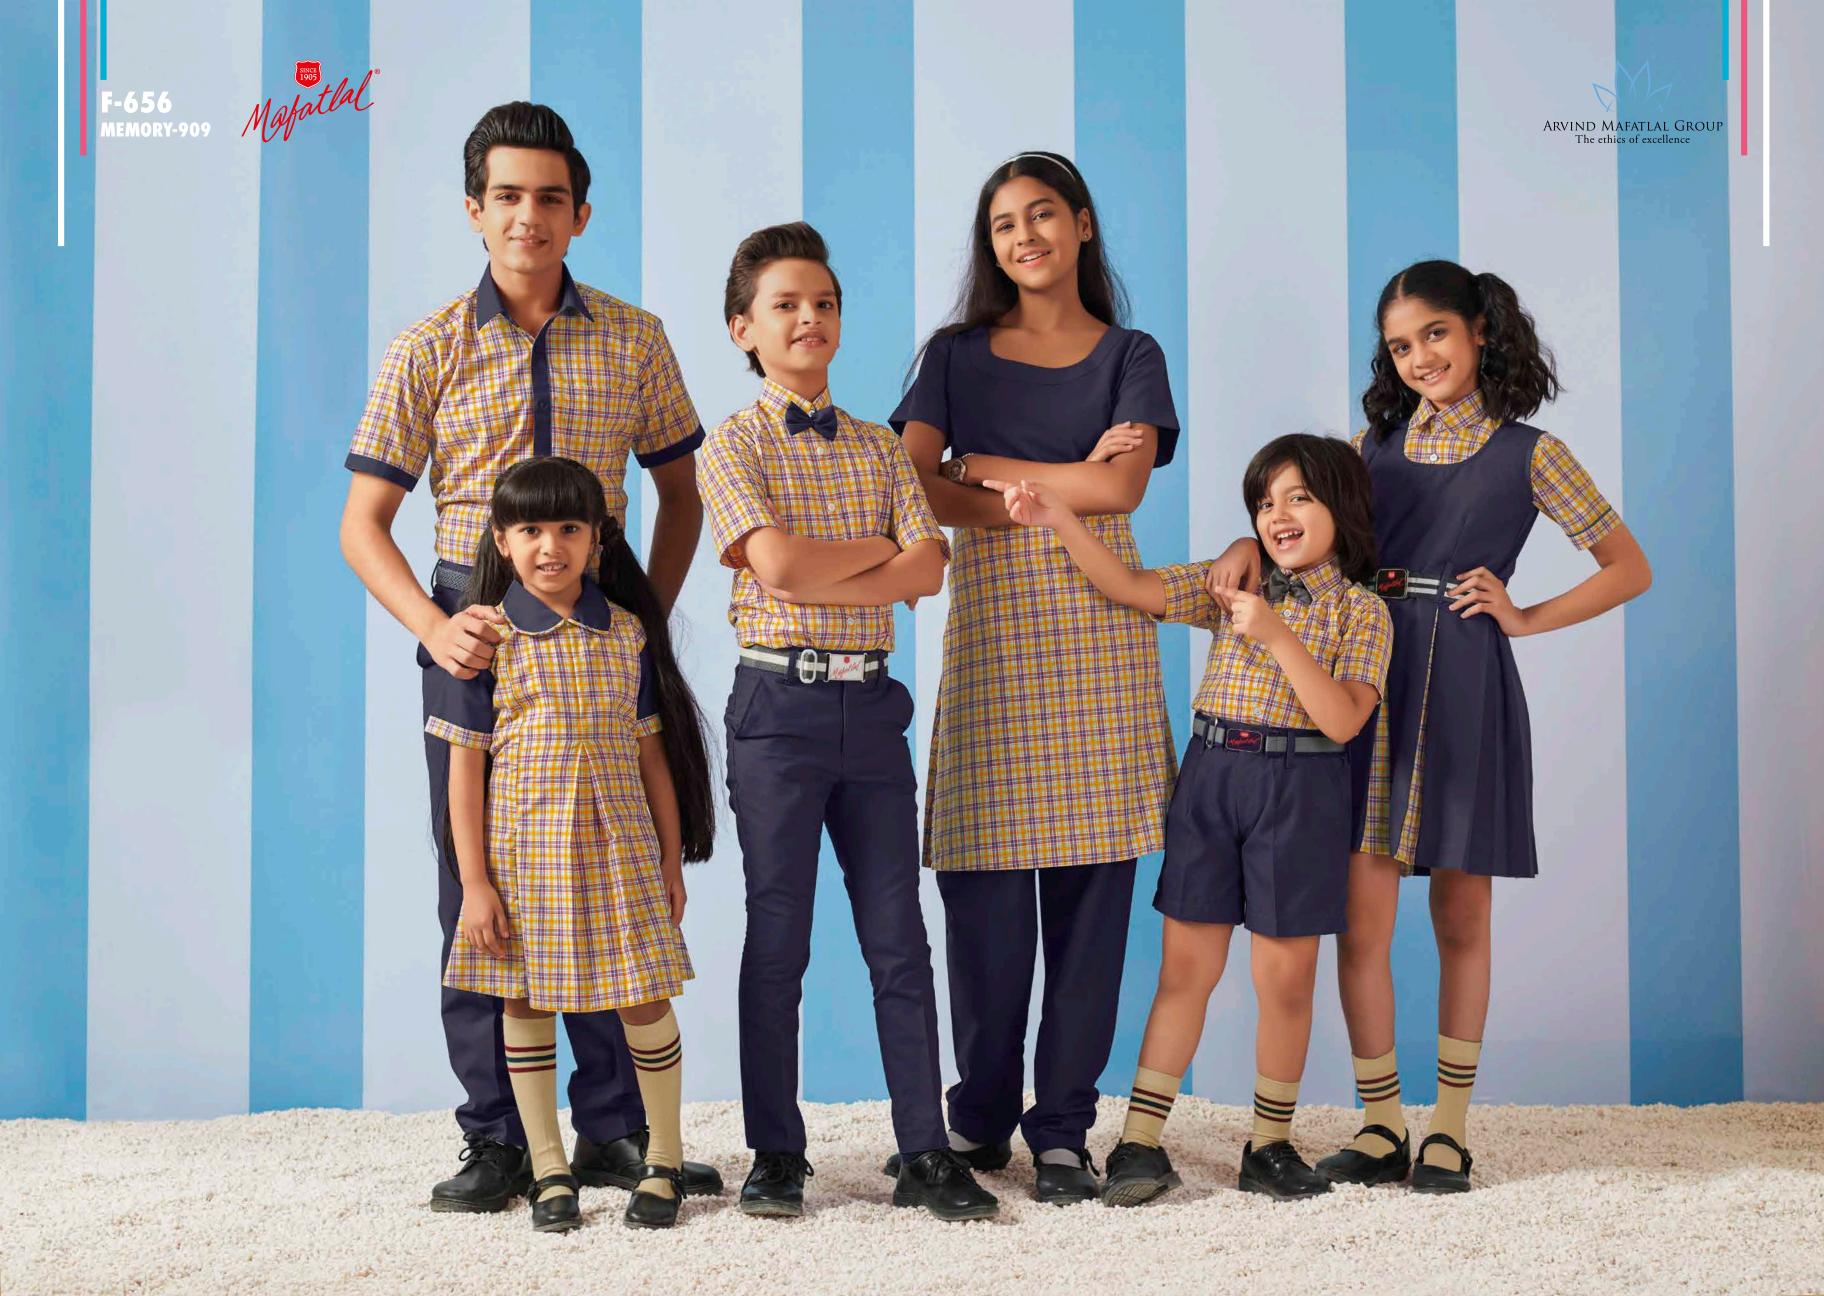

#### **SCHOOL UNIFORM**

Mafatlal is the largest manufacturer & supplier of School / Corporate Uniform fabrics in India. Mafatlal has brought about a revolutionary change in the uniform segment by developing a 1600 colour combo co-ordinate booklets for shirt, trouser and skirt combination for retailers, school uniform makers/ converters, which will give them a wide range of designs to choose from. This makes it convenient and easy to decide on the right combination. All our high quality yarn dyed school uniform fabrics are available in more than 5000 designs in checks, stripes, twill checks and plains. We are the first company to introduce eco-friendly fibre-dyed suiting in the school uniform range. Fibre dyed suitings have the advantage of higher colour depth and retention. We offer over 60 shades in the fibre-dyed suitings range.