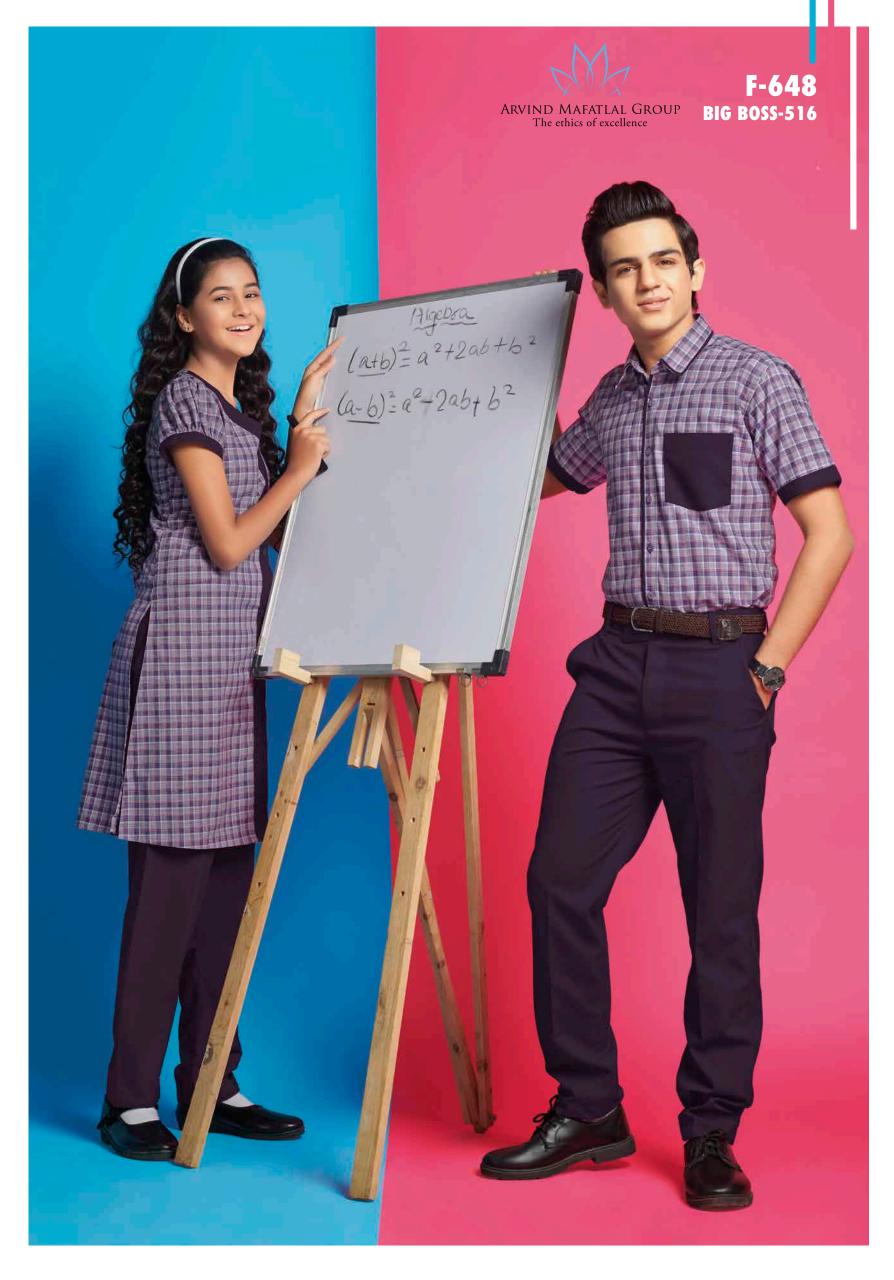

#### **SCHOOL UNIFORM**

Mafatlal is the largest manufacturer & supplier of School / Corporate Uniform fabrics in India. Mafatlal has brought about a revolutionary change in the uniform segment by developing a 1600 colour combo co-ordinate booklets for shirt, trouser and skirt combination for retailers, school uniform makers/ converters, which will give them a wide range of designs to choose from. This makes it convenient and easy to decide on the right combination. All our high quality yarn dyed school uniform fabrics are available in more than 5000 designs in checks, stripes, twill checks and plains. We are the first company to introduce eco-friendly fibre-dyed suiting in the school uniform range. Fibre dyed suitings have the advantage of higher colour depth and retention. We offer over 60 shades in the fibre-dyed suitings range.