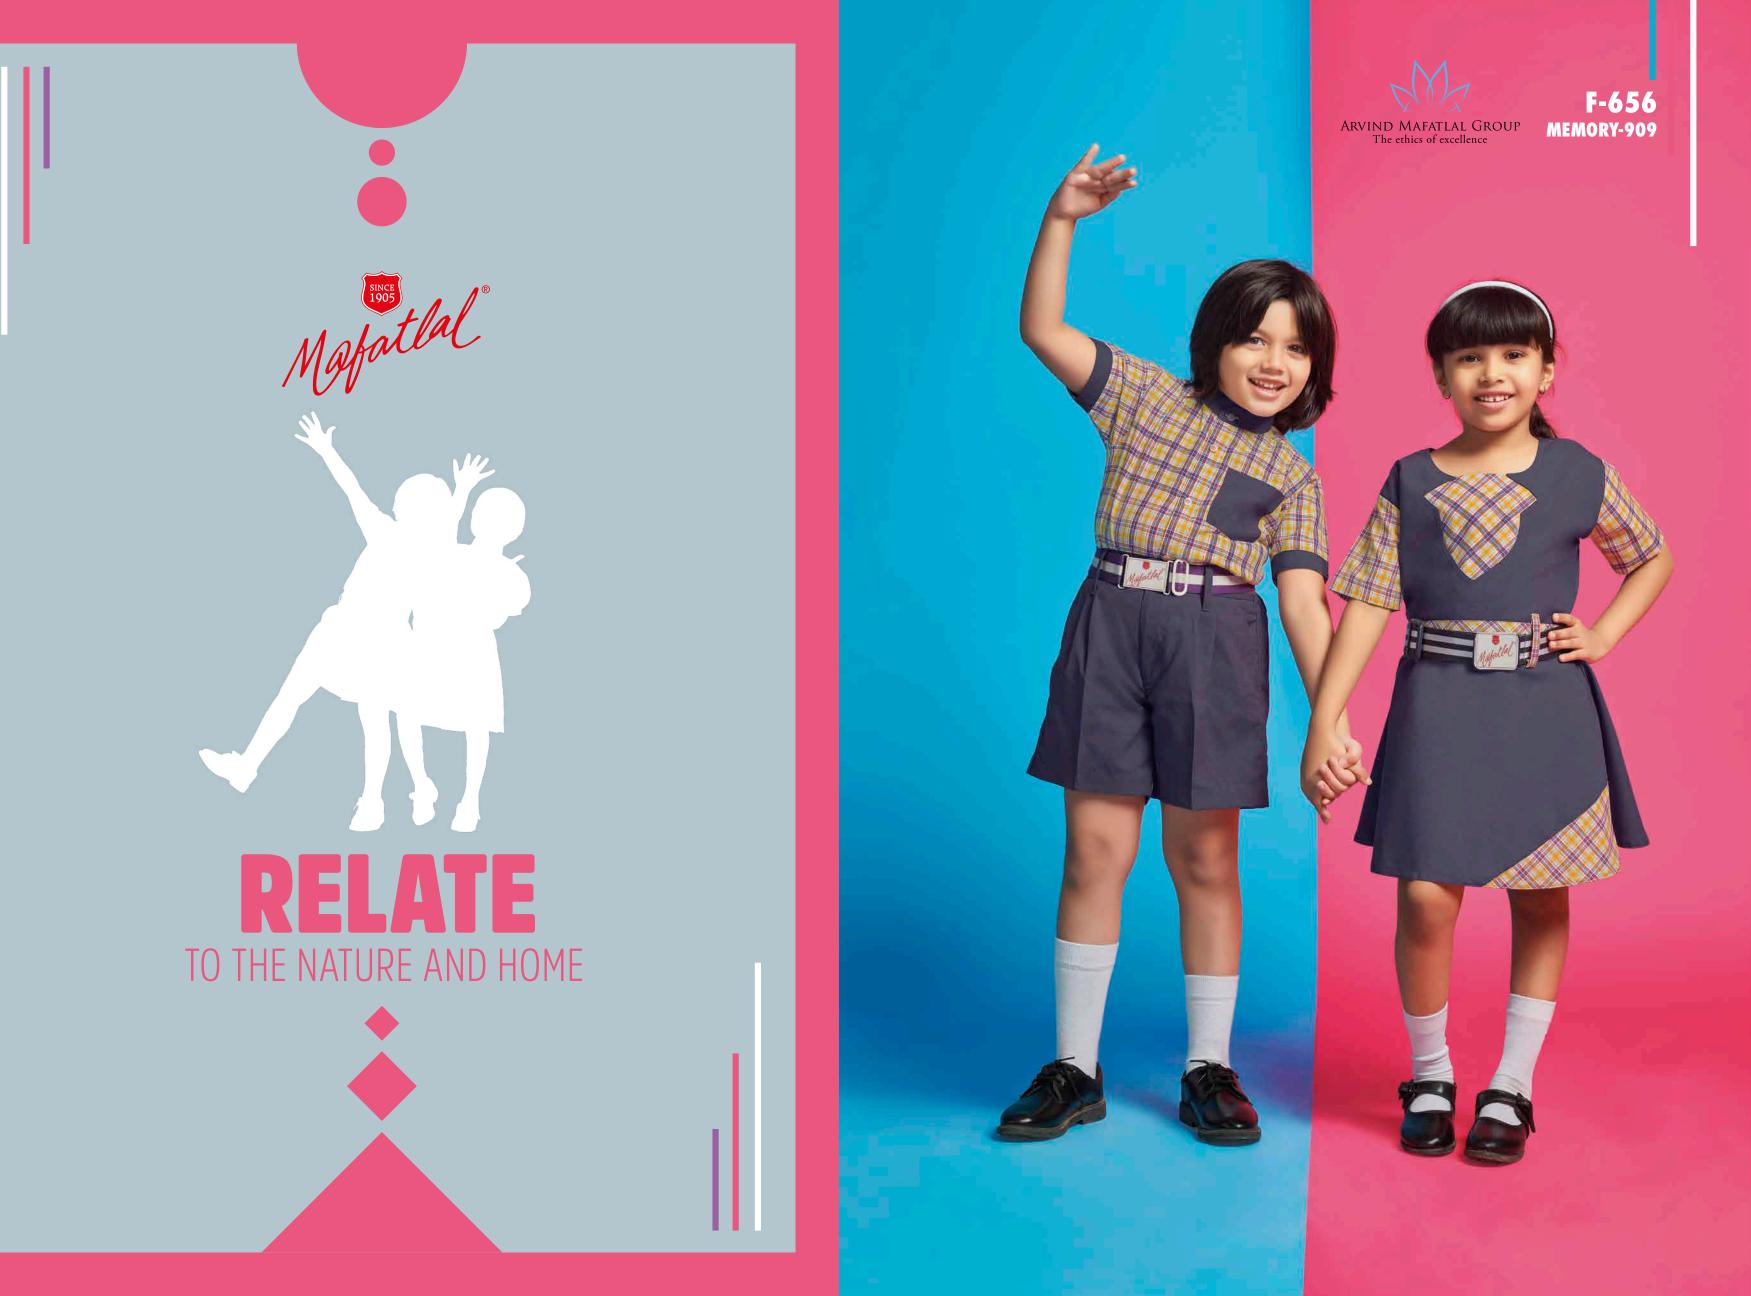

#### **SCHOOL UNIFORM**

Mafatlal is the largest manufacturer & supplier of School / Corporate Uniform fabrics in India. Mafatlal has brought about a revolutionary change in the uniform segment by developing a 1600 colour combo co-ordinate booklets for shirt, trouser and skirt combination for retailers, school uniform makers/ converters, which will give them a wide range of designs to choose from. This makes it convenient and easy to decide on the right combination. All our high quality yarn dyed school uniform fabrics are available in more than 5000 designs in checks, stripes, twill checks and plains. We are the first company to introduce eco-friendly fibre-dyed suiting in the school uniform range. Fibre dyed suitings have the advantage of higher colour depth and retention. We offer over 60 shades in the fibre-dyed suitings range.