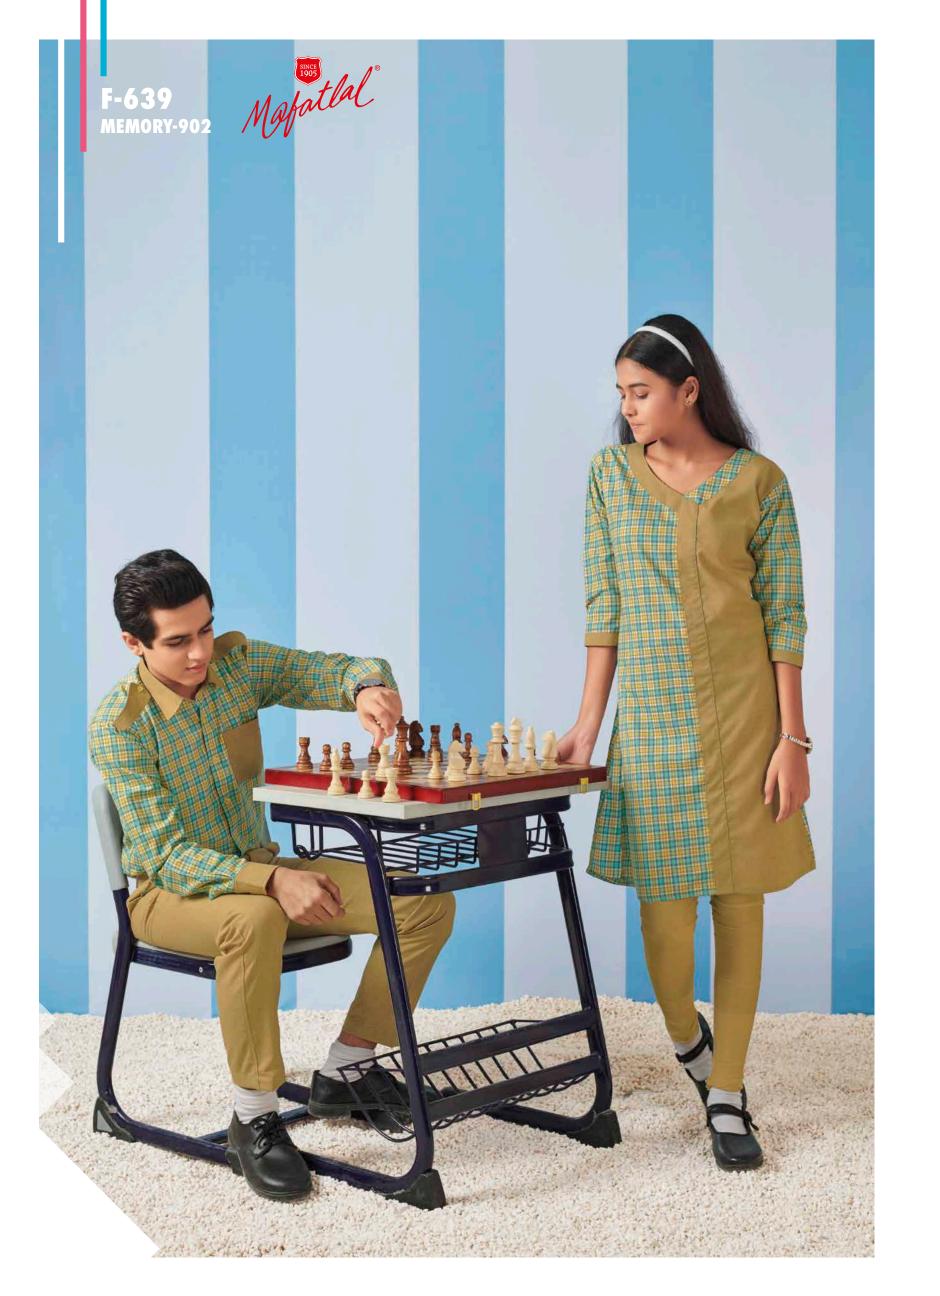

#### **SCHOOL UNIFORM**

Mafatlal is the largest manufacturer & supplier of School / Corporate Uniform fabrics in India. Mafatlal has brought about a revolutionary change in the uniform segment by developing a 1600 colour combo co-ordinate booklets for shirt, trouser and skirt combination for retailers, school uniform makers/ converters, which will give them a wide range of designs to choose from. This makes it convenient and easy to decide on the right combination. All our high quality yarn dyed school uniform fabrics are available in more than 5000 designs in checks, stripes, twill checks and plains. We are the first company to introduce eco-friendly fibre-dyed suiting in the school uniform range. Fibre dyed suitings have the advantage of higher colour depth and retention. We offer over 60 shades in the fibre-dyed suitings range.