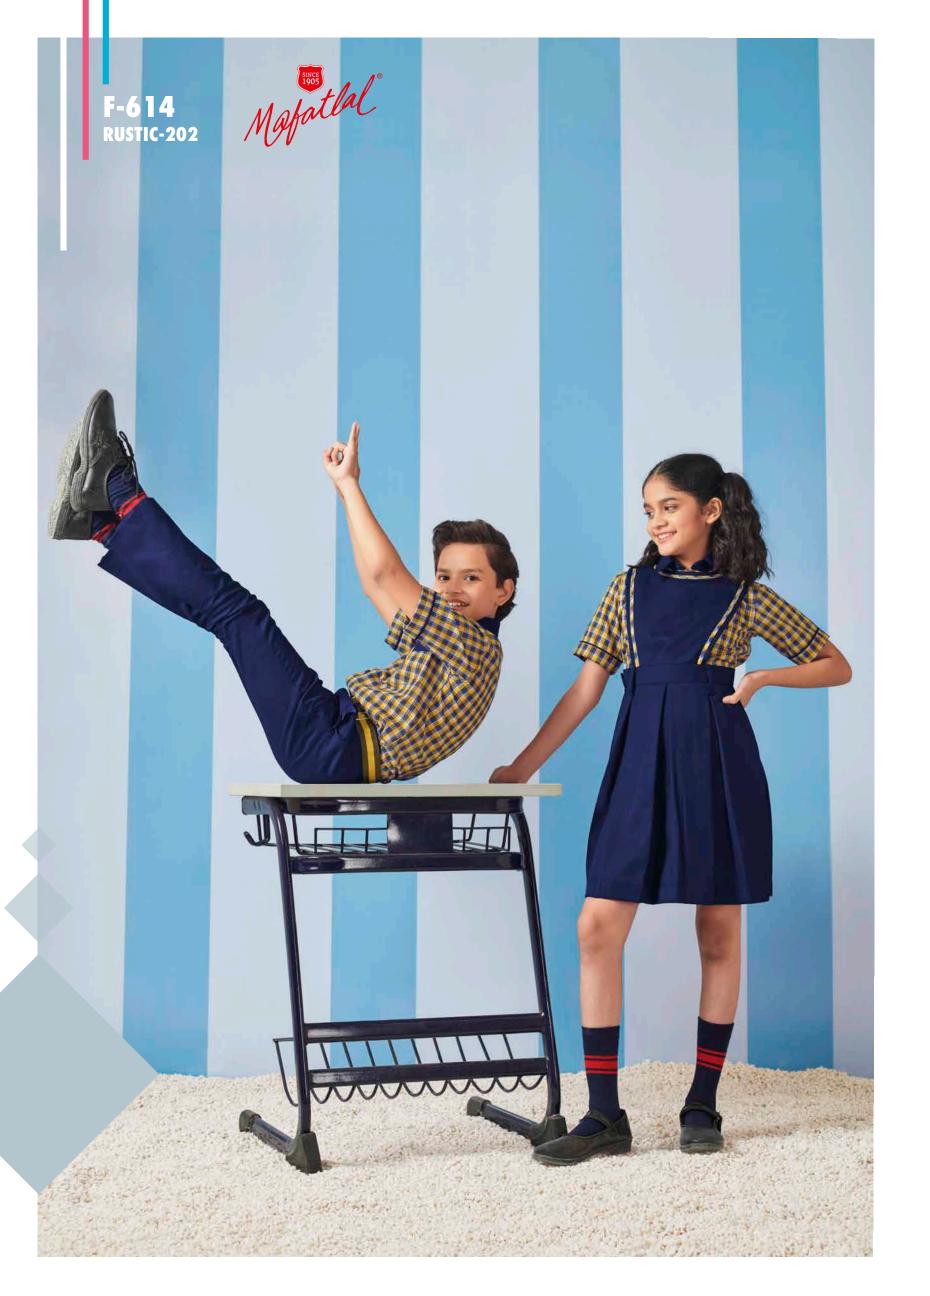

## RUSTIC

A CRAFT OF PREWASH DENIM RANGE EXQUISITE IN RUSTIC SHADES. A FABRIC THAT IS DESIGNED TO GIVE A UNIQUE LOOK AND ADVERSITY