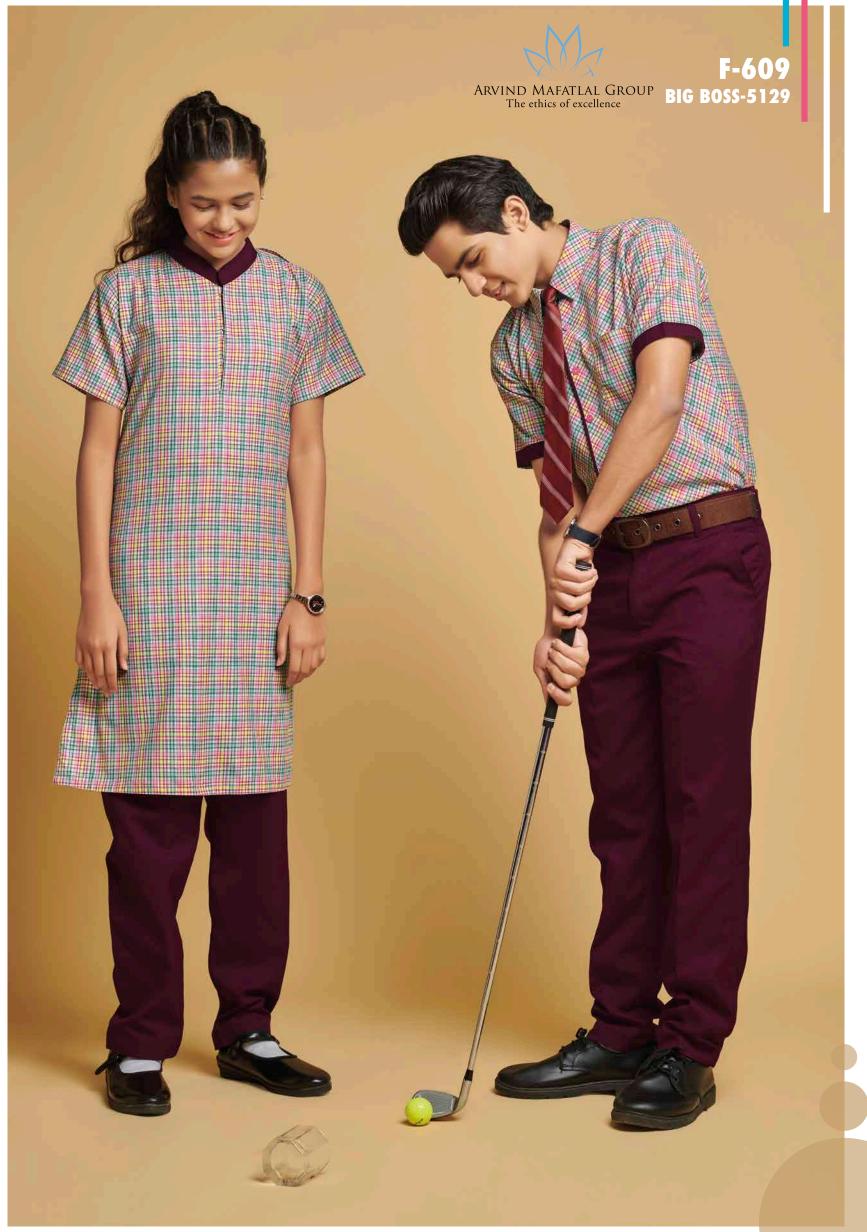

#### **SCHOOL UNIFORM**

Mafatlal is the largest manufacturer & supplier of School / Corporate Uniform fabrics in India. Mafatlal has brought about a revolutionary change in the uniform segment by developing a 1600 colour combo co-ordinate booklets for shirt, trouser and skirt combination for retailers, school uniform makers/ converters, which will give them a wide range of designs to choose from. This makes it convenient and easy to decide on the right combination. All our high quality yarn dyed school uniform fabrics are available in more than 5000 designs in checks, stripes, twill checks and plains. We are the first company to introduce eco-friendly fibre-dyed suiting in the school uniform range. Fibre dyed suitings have the advantage of higher colour depth and retention. We offer over 60 shades in the fibre-dyed suitings range.