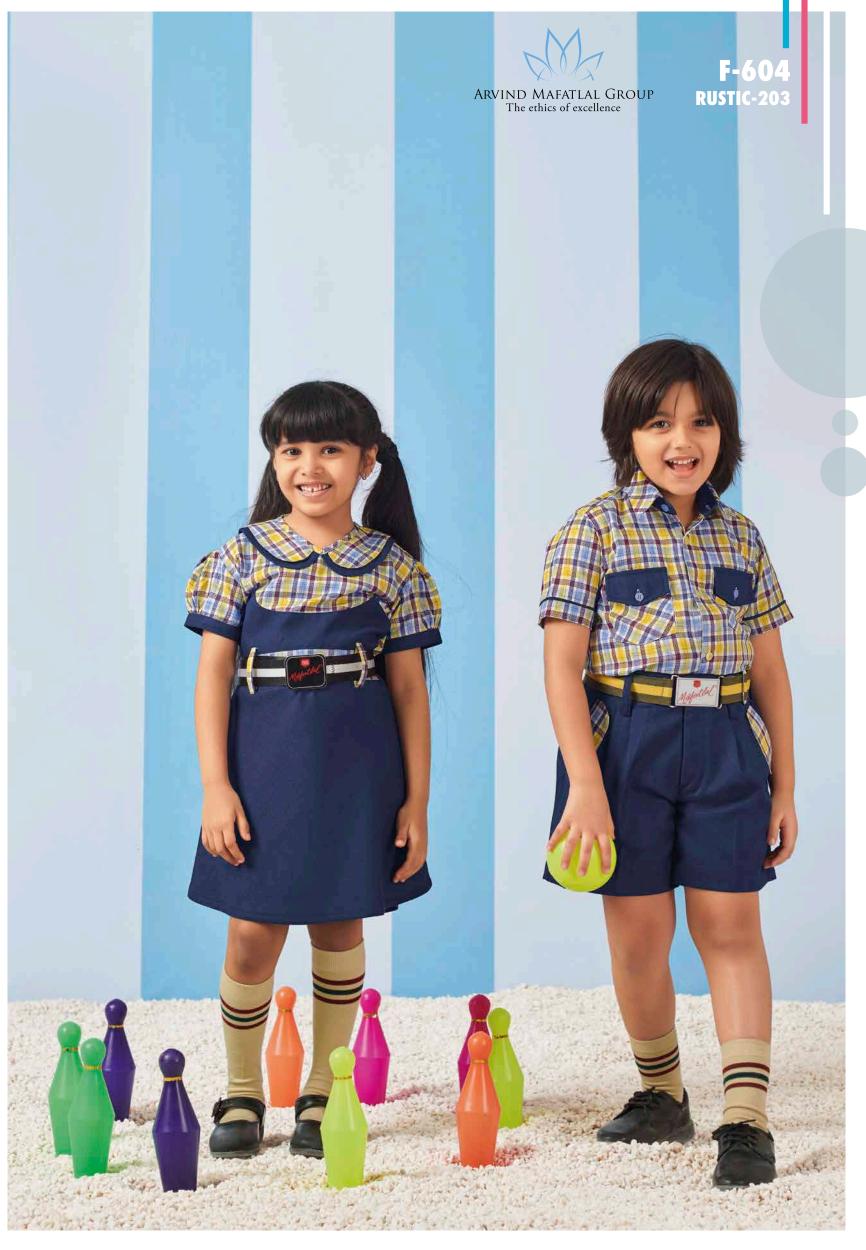

## RUSTIC

A CRAFT OF PREWASH DENIM RANGE EXQUISITE IN RUSTIC SHADES. A FABRIC THAT IS DESIGNED TO GIVE A UNIQUE LOOK AND ADVERSITY