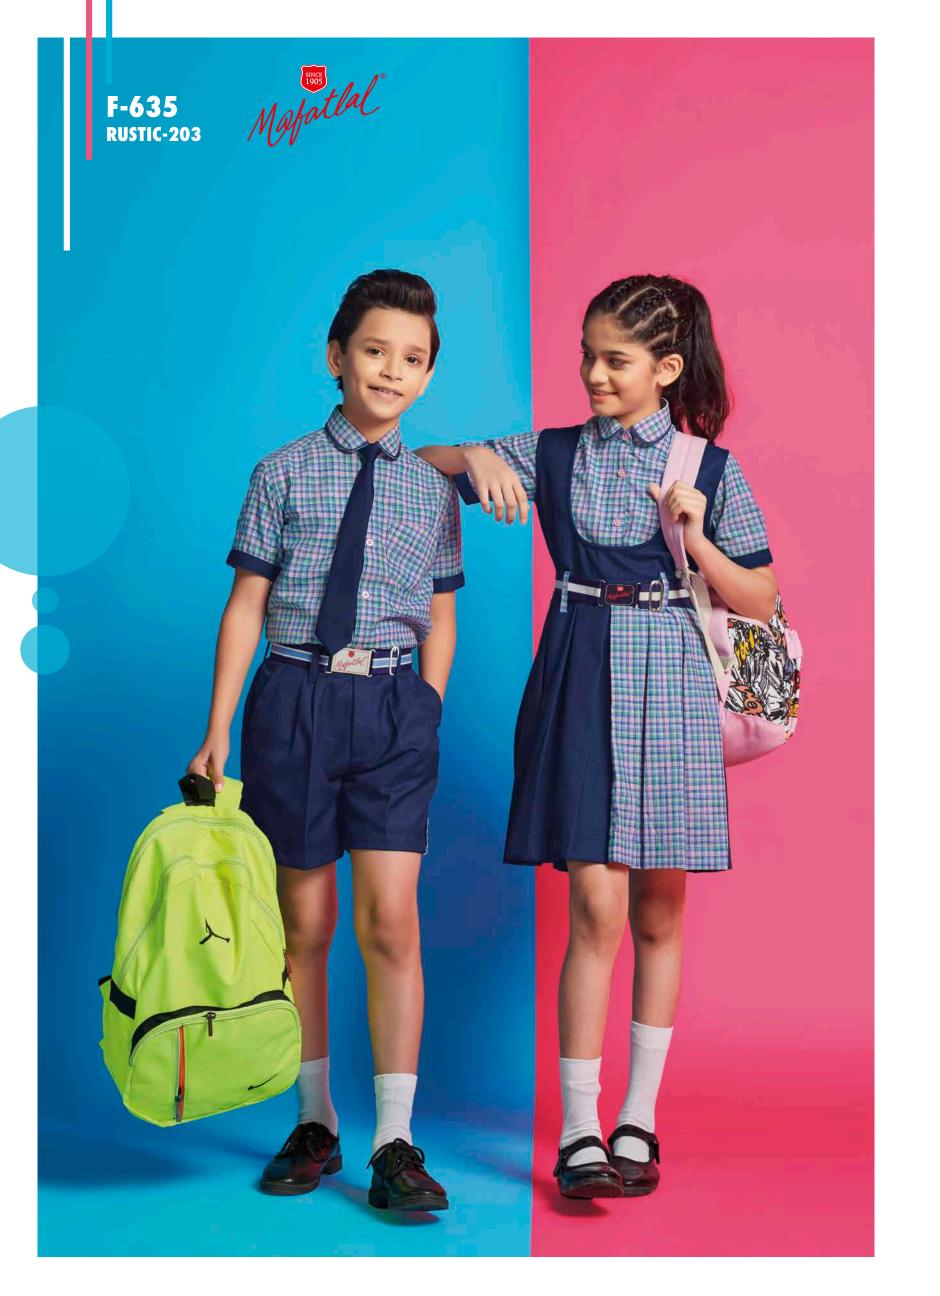

## RUSTIC

A CRAFT OF PREWASH DENIM RANGE EXQUISITE IN RUSTIC SHADES. A FABRIC THAT IS DESIGNED TO GIVE A UNIQUE LOOK AND ADVERSITY