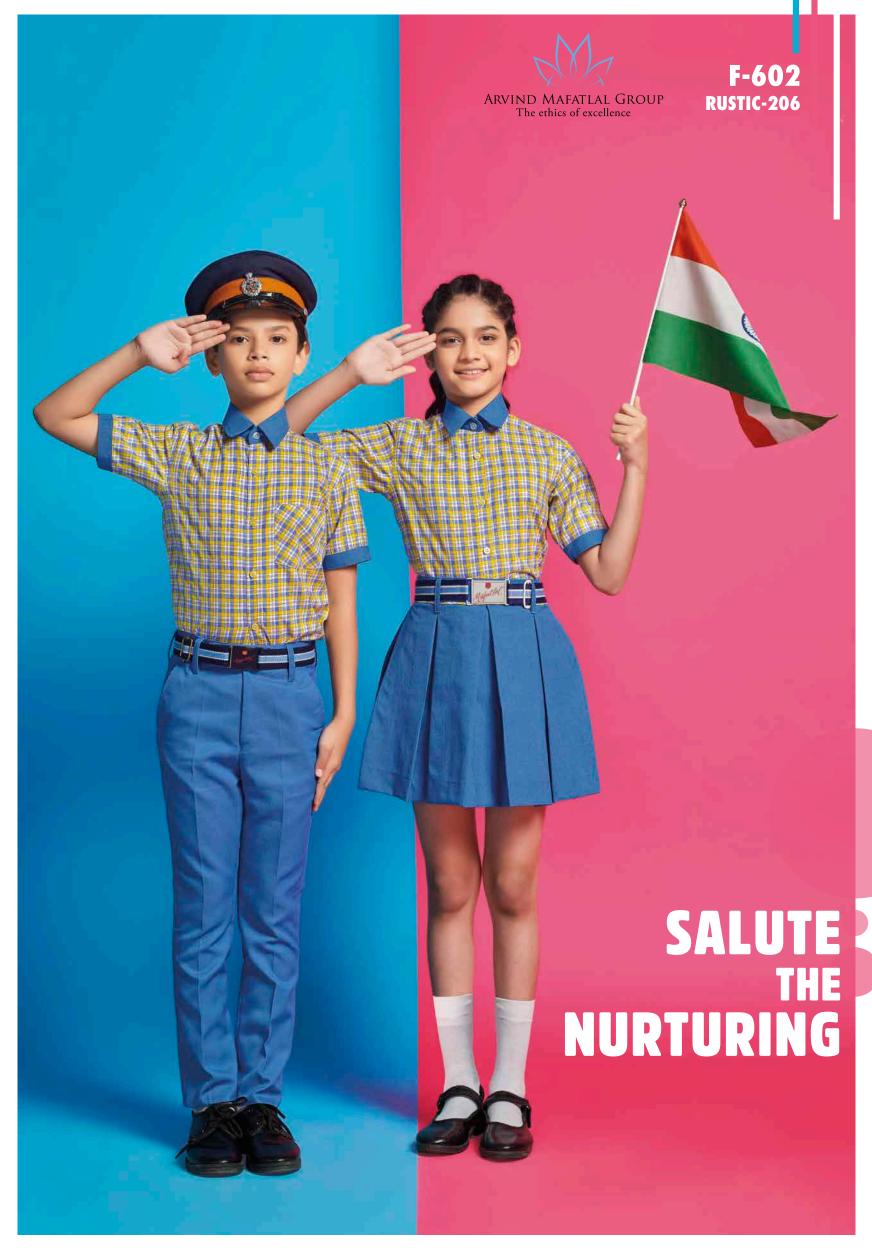

## RUSTIC

A CRAFT OF PREWASH DENIM RANGE EXQUISITE IN RUSTIC SHADES. A FABRIC THAT IS DESIGNED TO GIVE A UNIQUE LOOK AND ADVERSITY