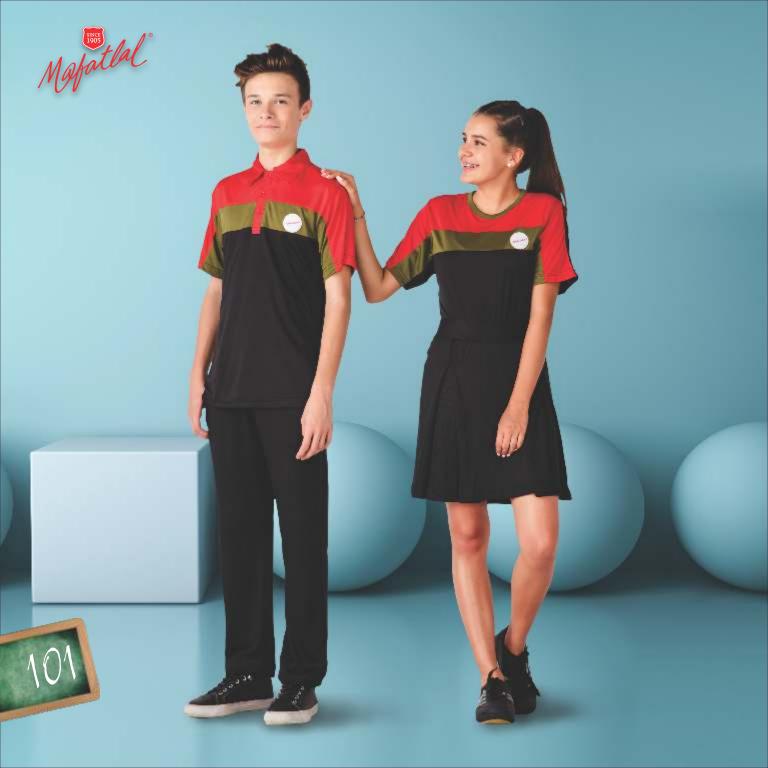

# ARVIND MAFATLAL GROUP

Mafatlal brand **Trendz & Smart** Knitted fabrics have become increasingly popular for School Uniforms for several reasons:

#### COMFORT:

Students need to wear their uniforms for long periods, sometimes up to 8-10 hours per day. Knitted fabrics, especially made with soft and breathable fibres offer a high level of comfort that helps prevent fatigue and discomfort.

#### STRETCH AND MOBILITY:

Students need to move around freely and perform various tasks that require a full range of motion. Knitted fabrics offer a greater degree of stretch and mobility than woven fabrics, allowing for greater ease of movement and flexibility.

#### **DURABILITY & WASHABILITY:**

Knitted fabrics can be made to withstand repeated washing and frequent use, making them durable enough to withstand the demands of the day to day uses. It can easily withstand 71 degrees Celsius, as per requisite of garment washing.

#### **DESIGN OPTIONS:**

Knitted fabrics offer a wider range of design options than woven fabrics. They can be made in a variety of textures, patterns, and colours, allowing for more creative and personalized uniforms.