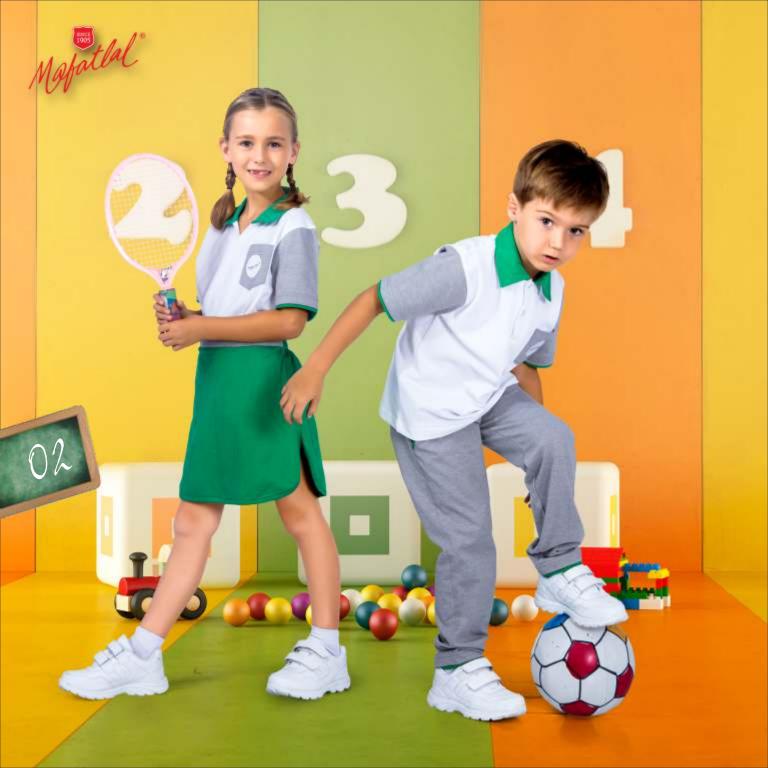

# ARVIND MAFATLAL GROUP

Mafatlal brand **Trendz & Smart** Knitted fabrics have become increasingly popular for School Uniforms for several reasons:

#### **DURABILITY & WASHABILITY:**

Knitted fabrics can be made to withstand repeated washing and frequent use, making them durable enough to withstand the demands of the day to day uses. It can easily withstand 71 degrees Celsius, as per requisite of garment washing.

#### **DESIGN OPTIONS:**

Knitted fabrics offer a wider range of design options than woven fabrics. They can be made in a variety of textures, patterns, and colours, allowing for more creative and personalized uniforms.