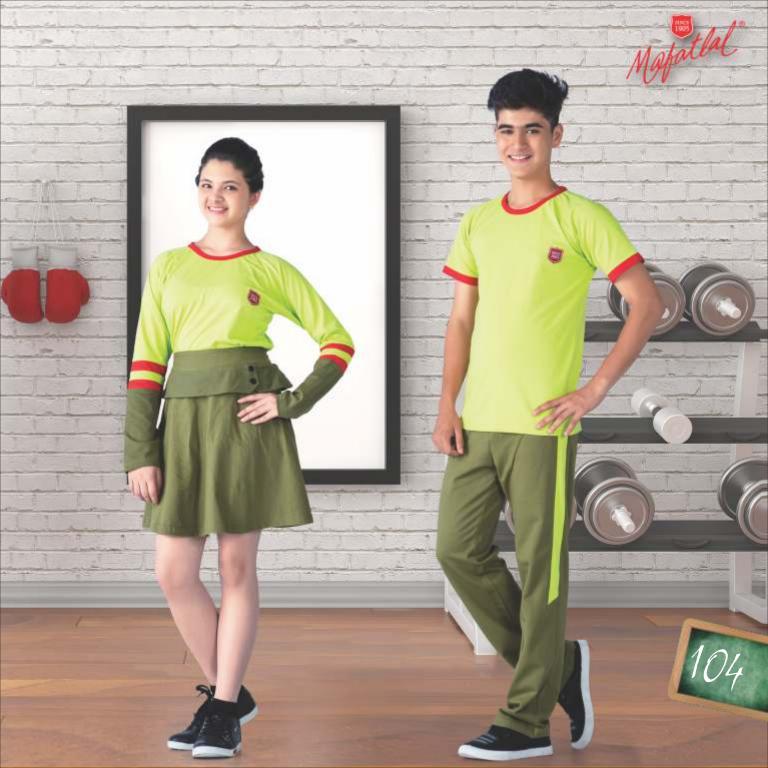

# ARVIND MAFATLAL GROUP

Mafatlal brand **Trendz & Smart** Knitted fabrics have become increasingly popular for School Uniforms for several reasons:

#### COMFORT:

Students need to wear their uniforms for long periods, sometimes up to 8-10 hours per day. Knitted fabrics, especially made with soft and breathable fibres offer a high level of comfort that helps prevent fatigue and discomfort.

#### STRETCH AND MOBILITY:

Students need to move around freely and perform various tasks that require a full range of motion. Knitted fabrics offer a greater degree of stretch and mobility than woven fabrics, allowing for greater ease of movement and flexibility.

#### **DURABILITY & WASHABILITY:**

Knitted fabrics can be made to withstand repeated washing and frequent use, making them durable enough to withstand the demands of the day to day uses. It can easily withstand 71 degrees Celsius, as per requisite of garment washing.

#### **DESIGN OPTIONS:**

Knitted fabrics offer a wider range of design options than woven fabrics. They can be made in a variety of textures, patterns, and colours, allowing for more creative and personalized uniforms.