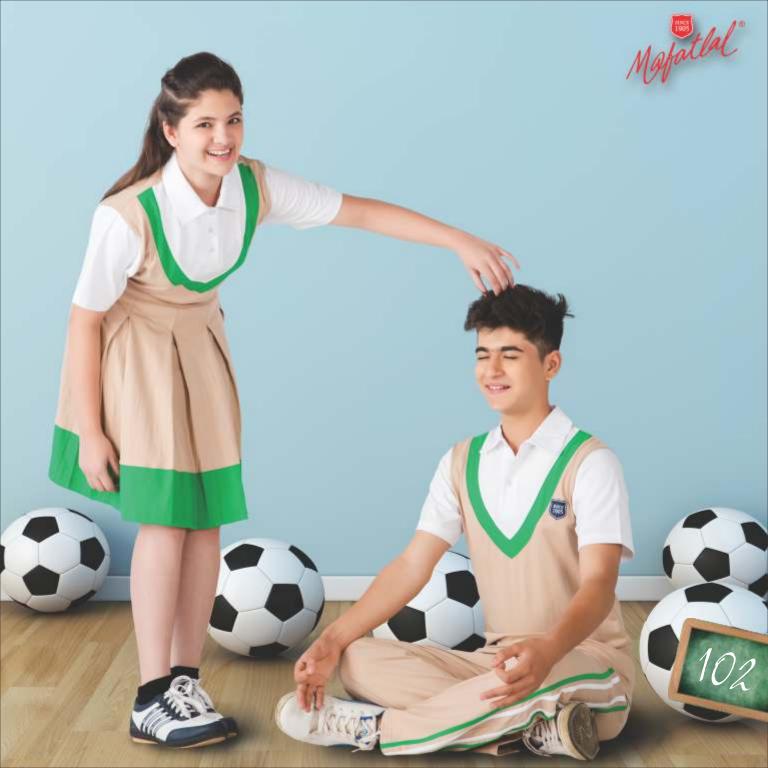

# ARVIND MAFATLAL GROUP

Mafatlal brand **Trendz & Smart** Knitted fabrics have become increasingly popular for School Uniforms for several reasons:

#### COMFORT:

Students need to wear their uniforms for long periods, sometimes up to 8-10 hours per day. Knitted fabrics, especially made with soft and breathable fibres offer a high level of comfort that helps prevent fatigue and discomfort.

#### STRETCH AND MOBILITY:

Students need to move around freely and perform various tasks that require a full range of motion. Knitted fabrics offer a greater degree of stretch and mobility than woven fabrics, allowing for greater ease of movement and flexibility.

#### **DURABILITY & WASHABILITY:**

Knitted fabrics can be made to withstand repeated washing and frequent use, making them durable enough to withstand the demands of the day to day uses. It can easily withstand 71 degrees Celsius, as per requisite of garment washing.

#### **DESIGN OPTIONS:**

Knitted fabrics offer a wider range of design options than woven fabrics. They can be made in a variety of textures, patterns, and colours, allowing for more creative and personalized uniforms.