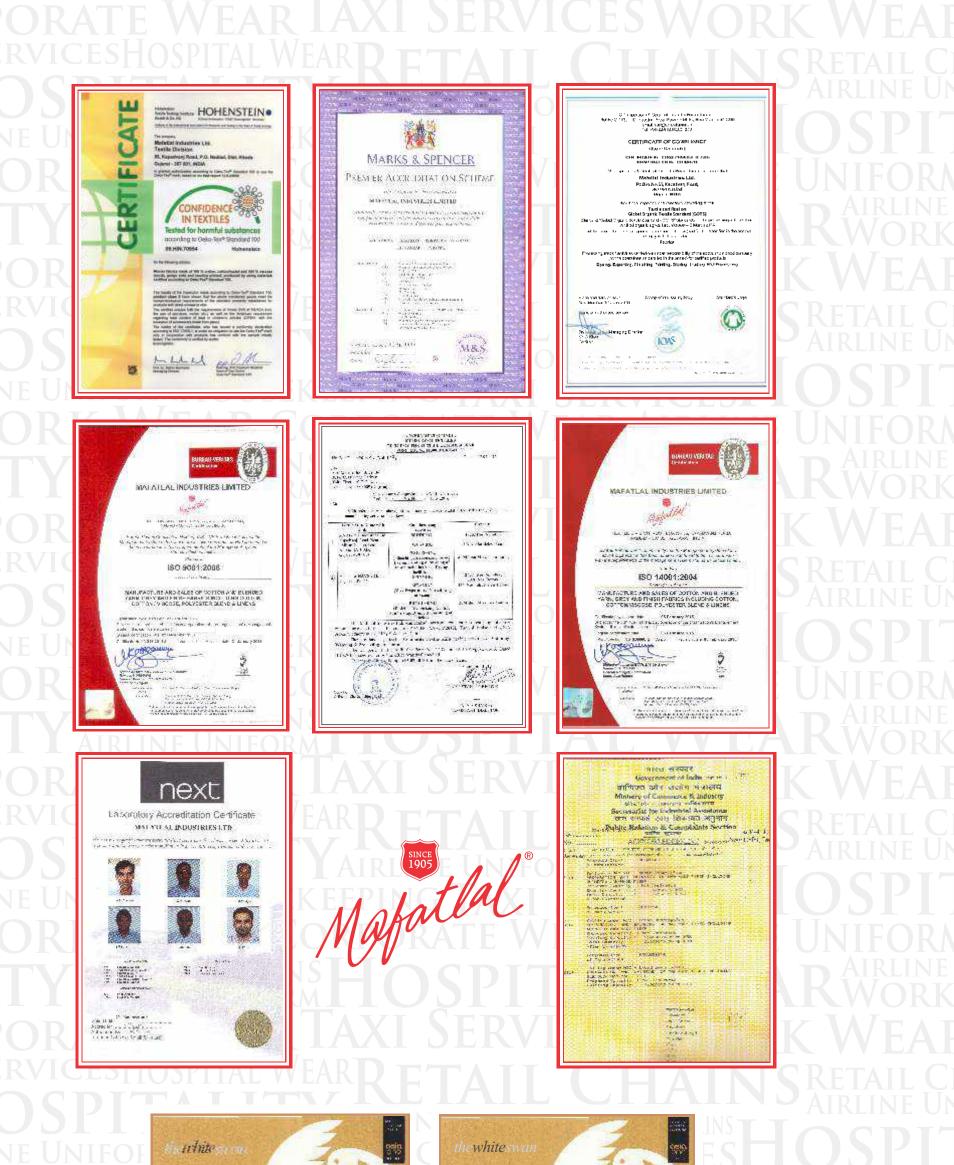

#### THE COMPANY

Mafatlal Industries has been a leader in textiles for over 100 years. The two pillars of the Company's business strategy are : Meeting international quality standards and strengthening its partnership with suppliers and customers.

#### **EXPORTS**

The Company's products are exported to the USA, Canada, UK, Germany, France, Italy, Switzerland, UAE, Qatar, Saudi Arabia, Oman, Thailand, Hong Kong, Japan, Mauritius, Malaysia, Sri Lanka, Egypt, Bangladesh and several other African countries. The Company forecasts fashion trends in Europe, the USA, Japan & India. It ensures that product designs reflect global customer & brand preferences.