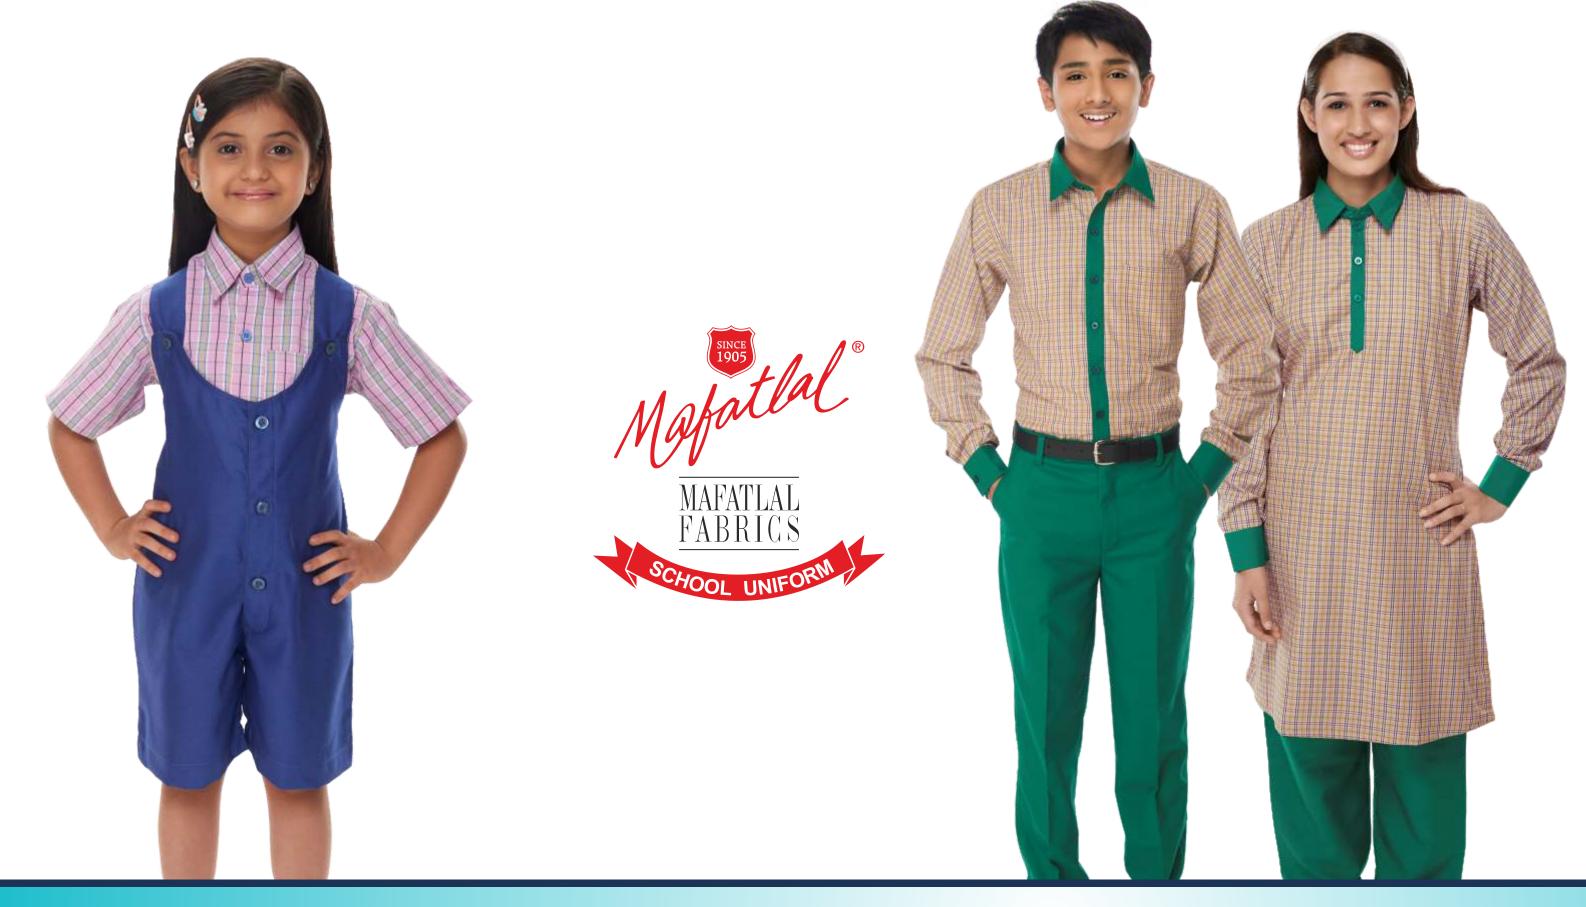

#### **SCHOOL UNIFORM**

Mafatlal is the largest manufacturer & supplier of School / Corporate Uniform fabrics in India. Mafatlal has brought about a revolutionary change in the uniform segment by developing a 1600 colour combo co-ordinate booklets for shirt, trouser and skirt combination for retailers, school uniform makers/ converters, which will give them a wide range of designs to choose from. This makes it convenient and easy to decide on the right combination. All our high quality yarn dyed school uniform fabrics are available in more than 5000 designs in checks, stripes, twill checks and plains. We are the first company to introduce eco-friendly fibre-dyed suiting in the school uniform range. Fibre dyed suitings have the advantage of higher colour depth and retention. We offer over 60 shades in the fibre-dyed suitings range.