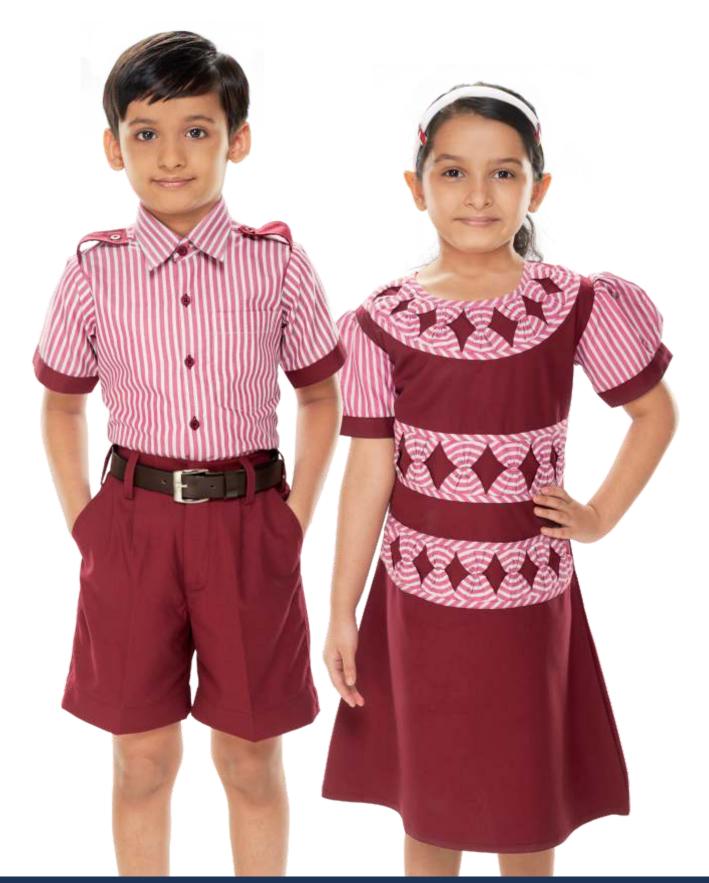

#### **SCHOOL UNIFORM**

Mafatlal is the largest manufacturer & supplier of School / Corporate Uniform fabrics in India. Mafatlal has brought about a revolutionary change in the uniform segment by developing a 1600 colour combo co-ordinate booklets for shirt, trouser and skirt combination for retailers, school uniform makers/ converters, which will give them a wide range of designs to choose from. This makes it convenient and easy to decide on the right combination. All our high quality yarn dyed school uniform fabrics are available in more than 5000 designs in checks, stripes, twill checks and plains. We are the first company to introduce eco-friendly fibre-dyed suiting in the school uniform range. Fibre dyed suitings have the advantage of higher colour depth and retention. We offer over 60 shades in the fibre-dyed suitings range.