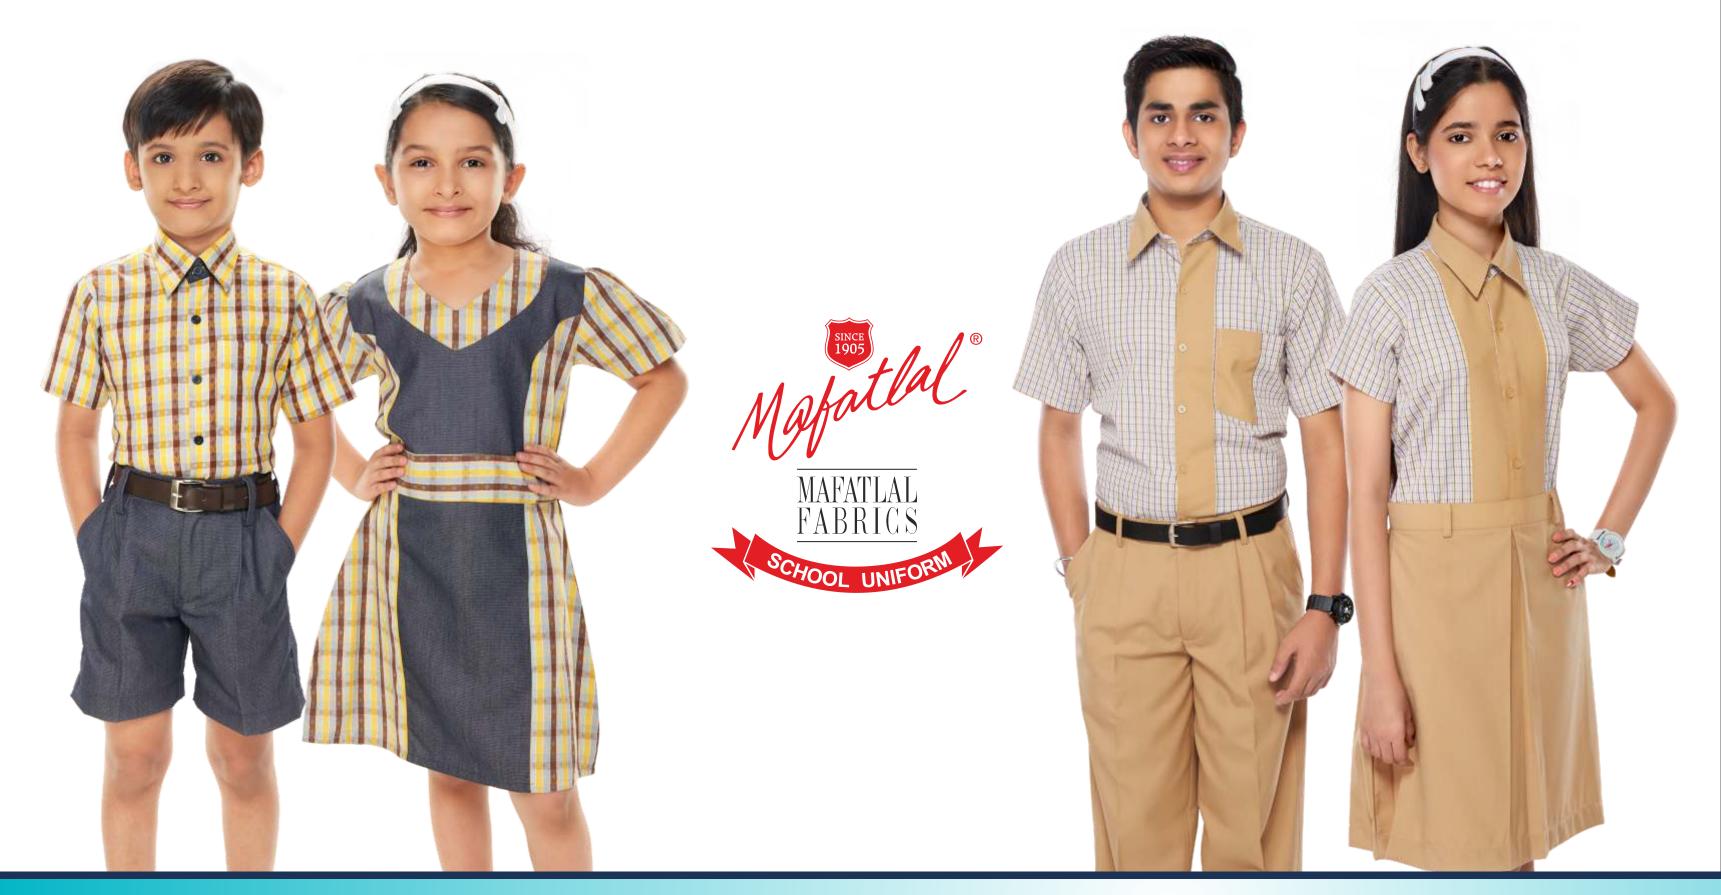

#### **SCHOOL UNIFORM**

Mafatlal is the largest manufacturer & supplier of School / Corporate Uniform fabrics in India. Mafatlal has brought about a revolutionary change in the uniform segment by developing a 1600 colour combo co-ordinate booklets for shirt, trouser and skirt combination for retailers, school uniform makers/ converters, which will give them a wide range of designs to choose from. This makes it convenient and easy to decide on the right combination. All our high quality yarn dyed school uniform fabrics are available in more than 5000 designs in checks, stripes, twill checks and plains. We are the first company to introduce eco-friendly fibre-dyed suiting in the school uniform range. Fibre dyed suitings have the advantage of higher colour depth and retention. We offer over 60 shades in the fibre-dyed suitings range.