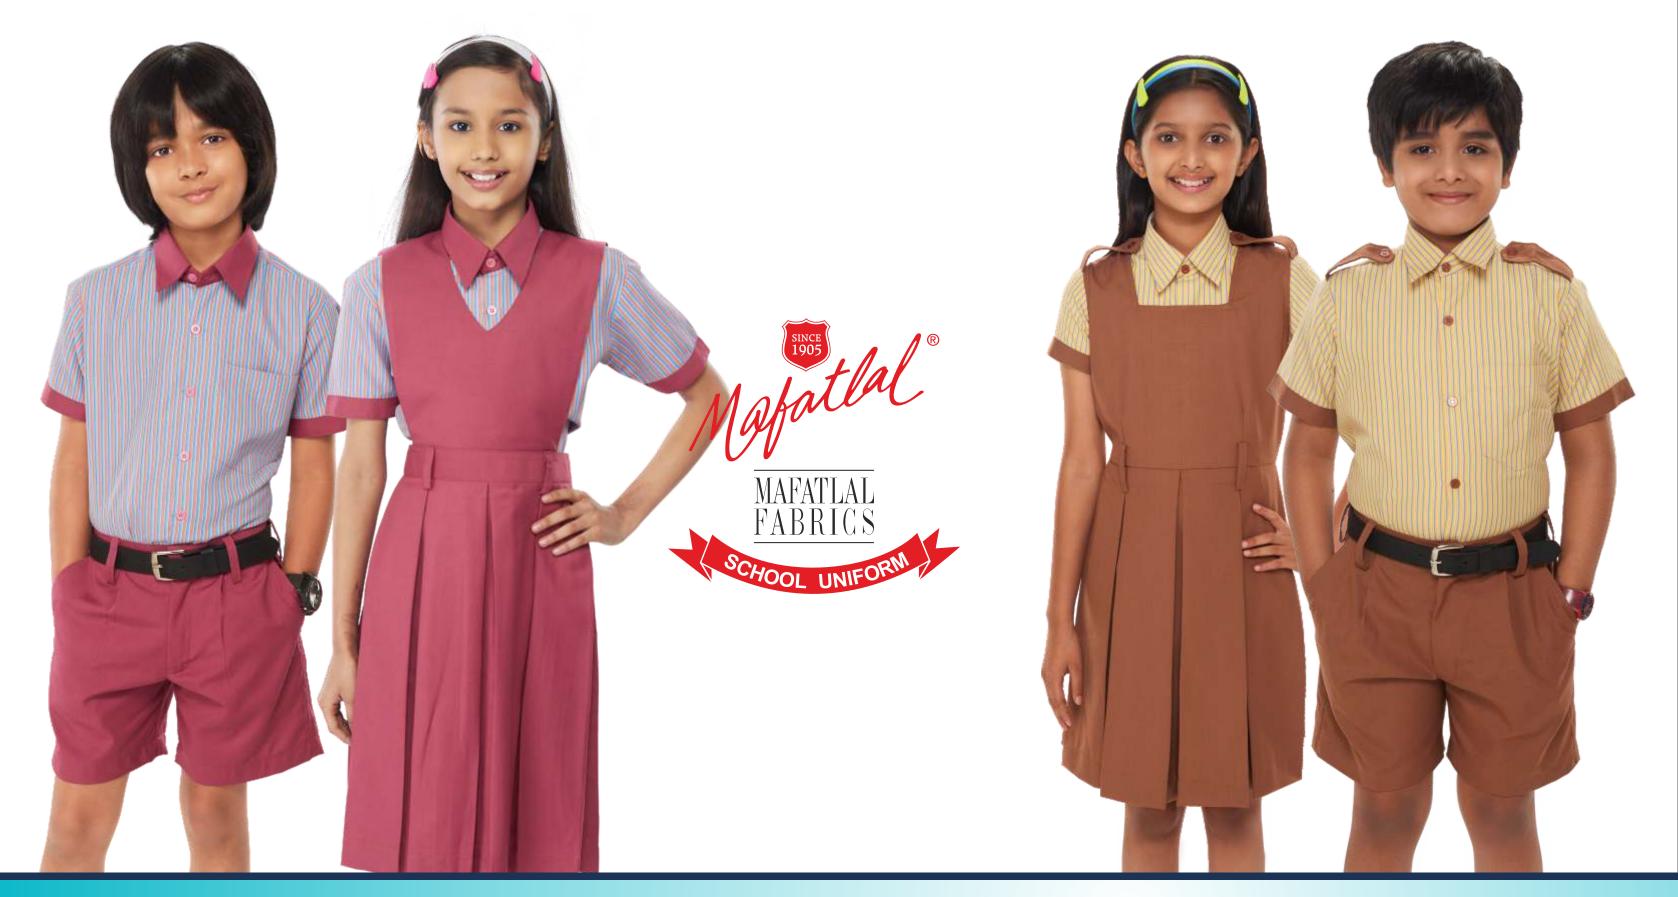

#### **SCHOOL UNIFORM**

Mafatlal is the largest manufacturer & supplier of School / Corporate Uniform fabrics in India. Mafatlal has brought about a revolutionary change in the uniform segment by developing a 1600 colour combo co-ordinate booklets for shirt, trouser and skirt combination for retailers, school uniform makers/ converters, which will give them a wide range of designs to choose from. This makes it convenient and easy to decide on the right combination. All our high quality yarn dyed school uniform fabrics are available in more than 5000 designs in checks, stripes, twill checks and plains. We are the first company to introduce eco-friendly fibre-dyed suiting in the school uniform range. Fibre dyed suitings have the advantage of higher colour depth and retention. We offer over 60 shades in the fibre-dyed suitings range.