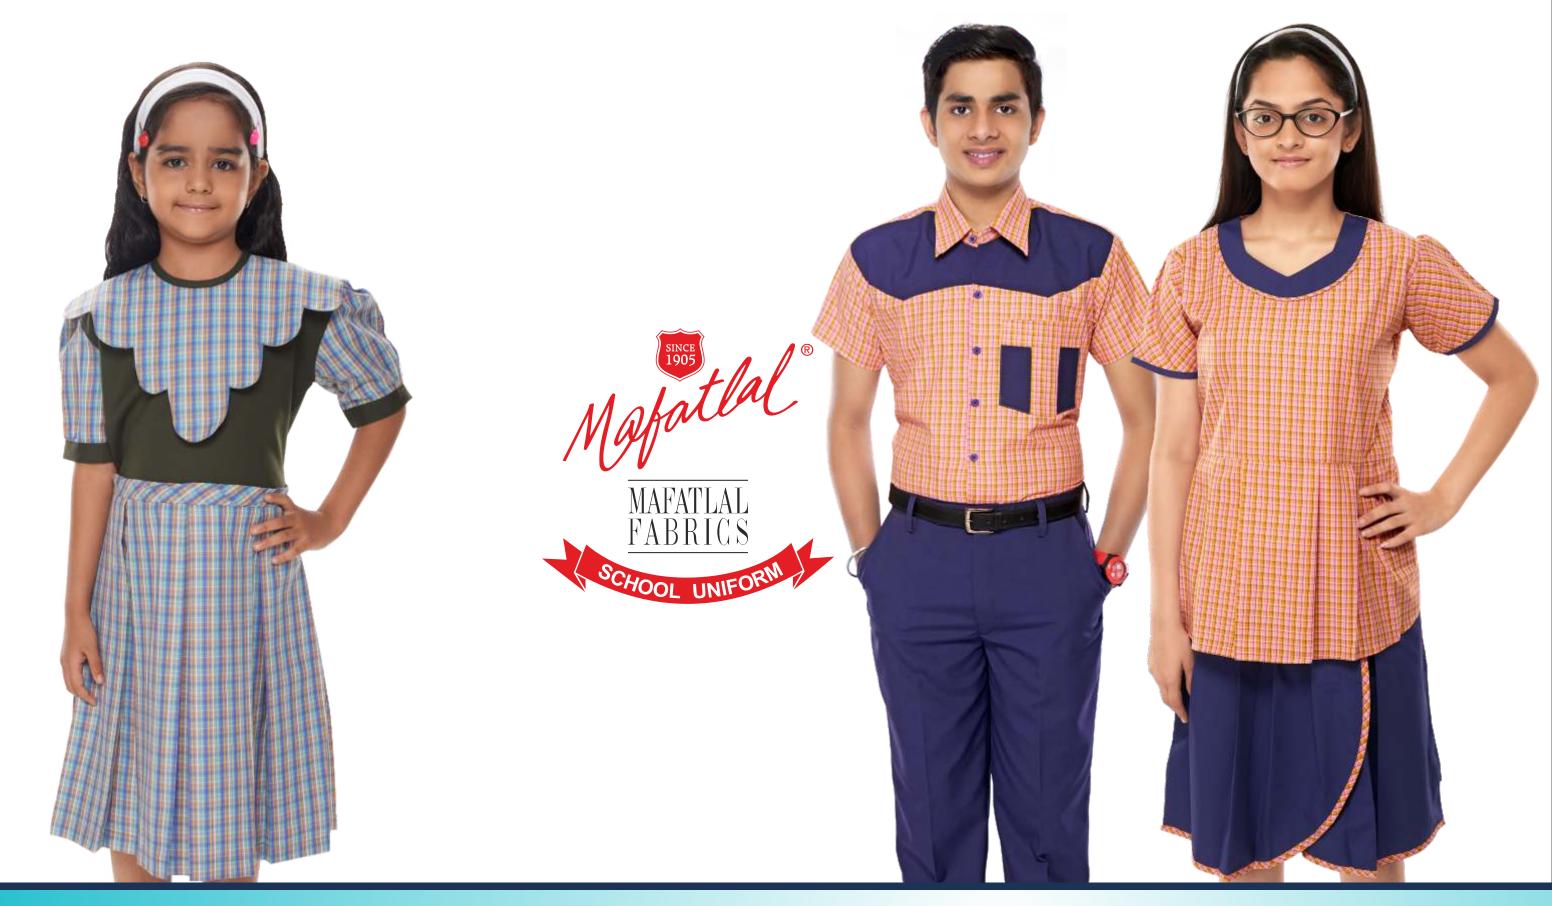

#### **SCHOOL UNIFORM**

Mafatlal is the largest manufacturer & supplier of School / Corporate Uniform fabrics in India. Mafatlal has brought about a revolutionary change in the uniform segment by developing a 1600 colour combo co-ordinate booklets for shirt, trouser and skirt combination for retailers, school uniform makers/ converters, which will give them a wide range of designs to choose from. This makes it convenient and easy to decide on the right combination. All our high quality yarn dyed school uniform fabrics are available in more than 5000 designs in checks, stripes, twill checks and plains. We are the first company to introduce eco-friendly fibre-dyed suiting in the school uniform range. Fibre dyed suitings have the advantage of higher colour depth and retention. We offer over 60 shades in the fibre-dyed suitings range.