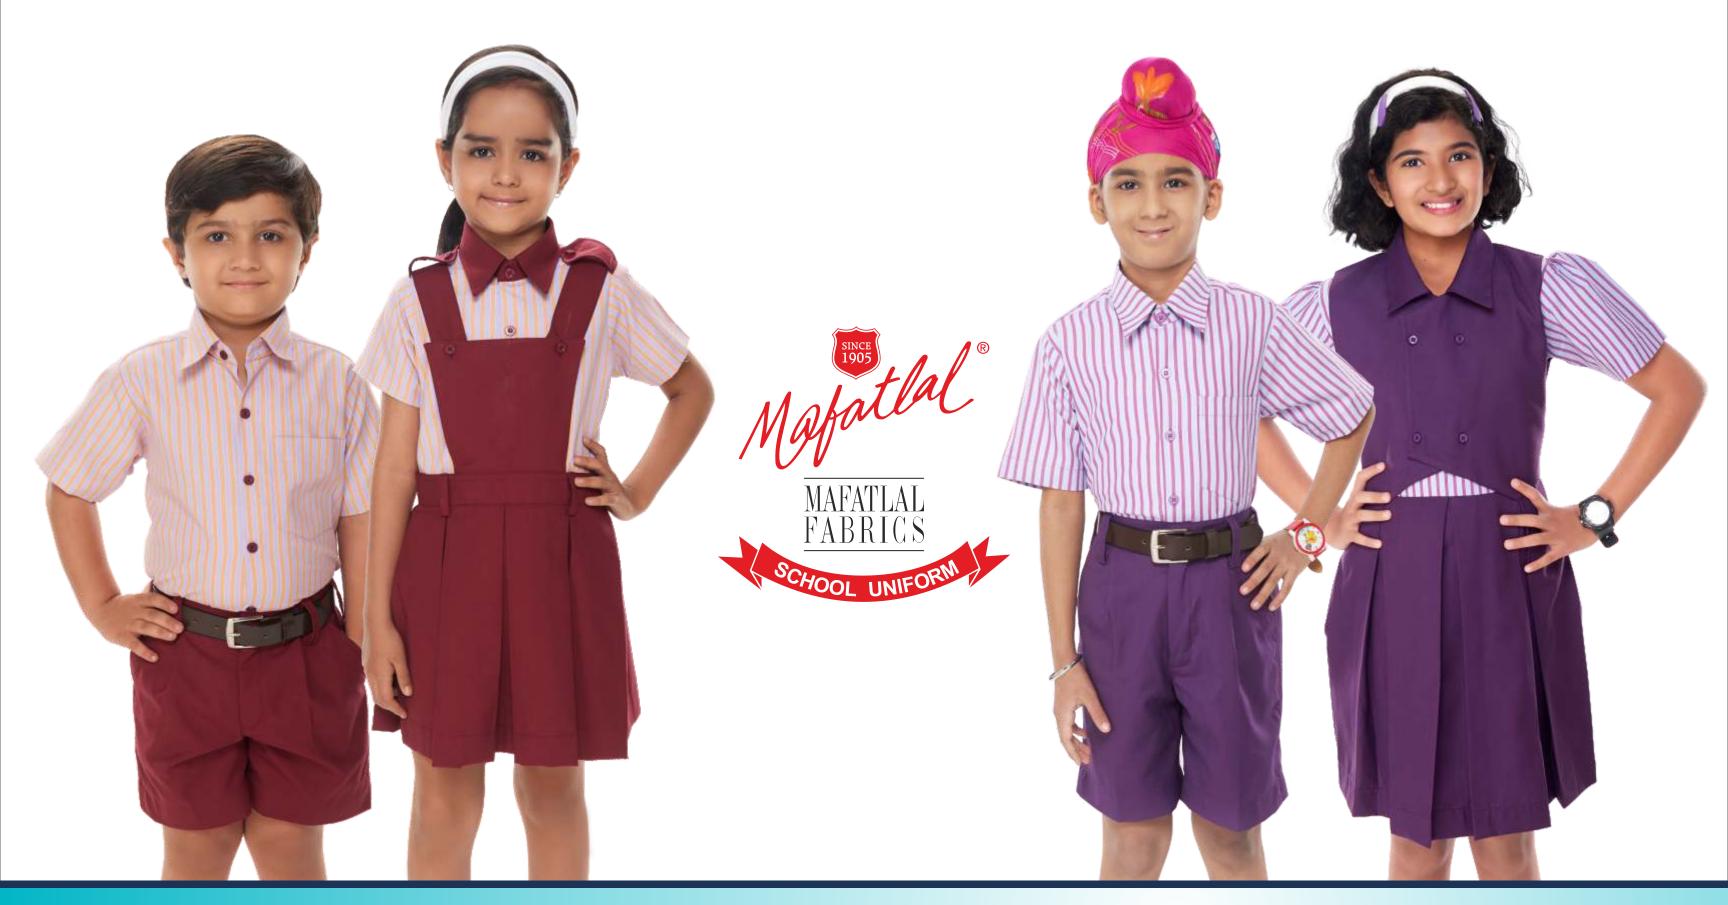

#### **SCHOOL UNIFORM**

Mafatlal is the largest manufacturer & supplier of School / Corporate Uniform fabrics in India. Mafatlal has brought about a revolutionary change in the uniform segment by developing a 1600 colour combo co-ordinate booklets for shirt, trouser and skirt combination for retailers, school uniform makers/ converters, which will give them a wide range of designs to choose from. This makes it convenient and easy to decide on the right combination. All our high quality yarn dyed school uniform fabrics are available in more than 5000 designs in checks, stripes, twill checks and plains. We are the first company to introduce eco-friendly fibre-dyed suiting in the school uniform range. Fibre dyed suitings have the advantage of higher colour depth and retention. We offer over 60 shades in the fibre-dyed suitings range.