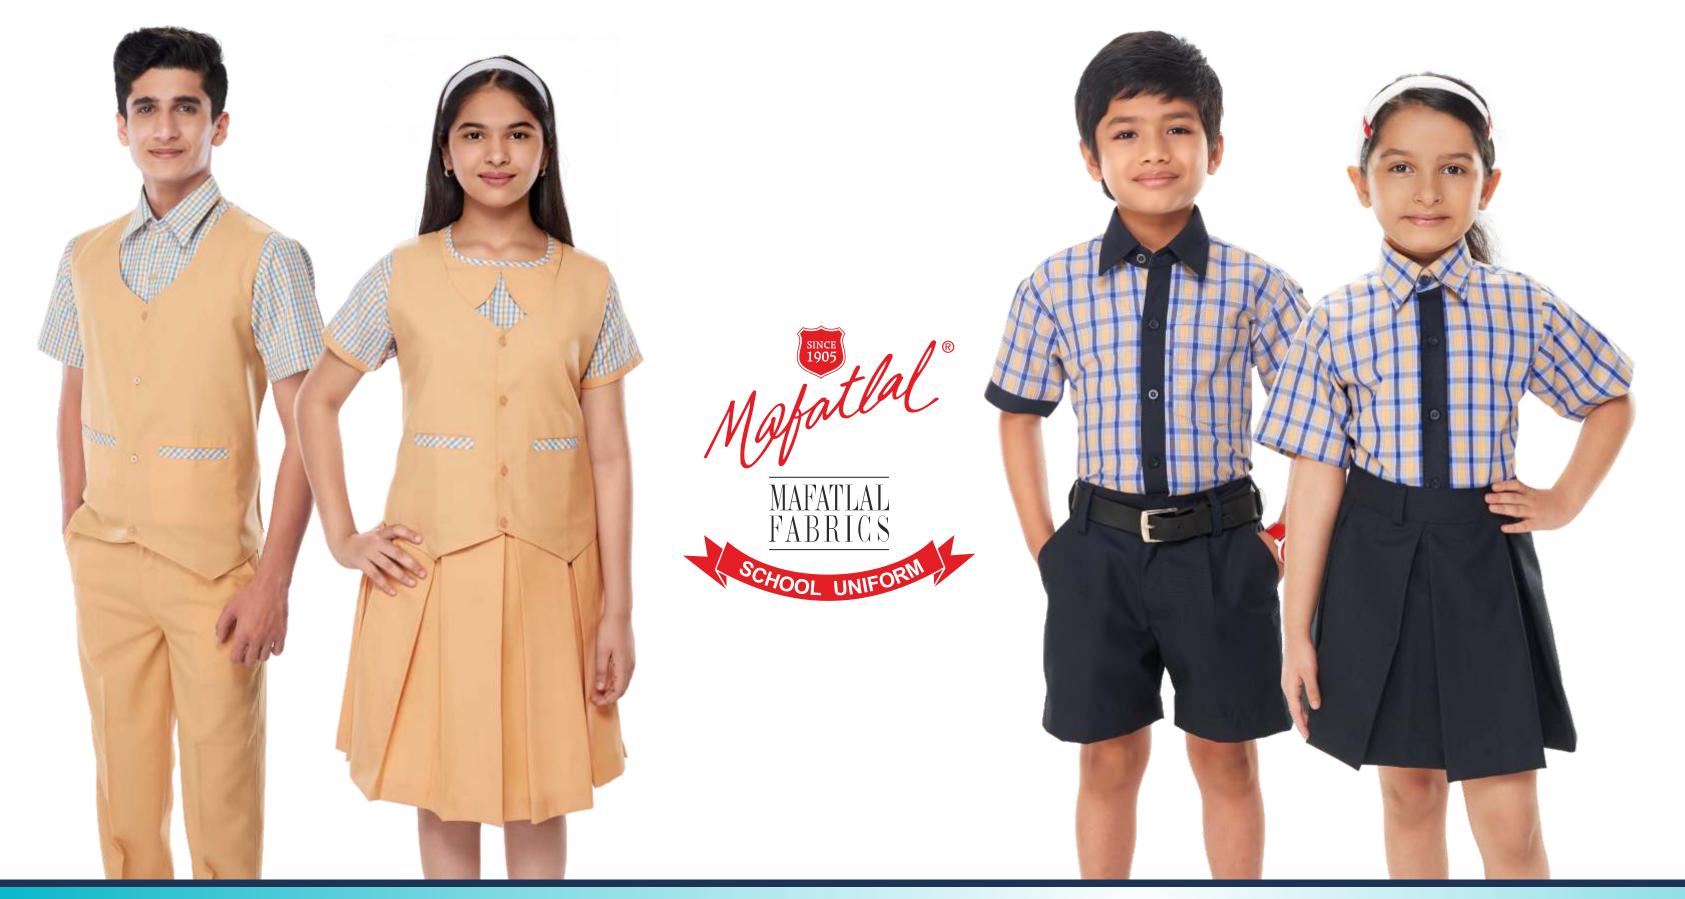

Choose Thread works to give your kids

some smart, polished spunk from the extensive uniform collection

MAFATLAL FABRICS

#### **SCHOOL UNIFORM**

Mafatlal is the largest manufacturer & supplier of School / Corporate Uniform fabrics in India. Mafatlal has brought about a revolutionary change in the uniform segment by developing a 1600 colour combo co-ordinate booklets for shirt, trouser and skirt combination for retailers, school uniform makers/ converters, which will give them a wide range of designs to choose from. This makes it convenient and easy to decide on the right combination. All our high quality yarn dyed school uniform fabrics are available in more than 5000 designs in checks, stripes, twill checks and plains. We are the first company to introduce eco-friendly fibre-dyed suiting in the school uniform range. Fibre dyed suitings have the advantage of higher colour depth and retention. We offer over 60 shades in the fibre-dyed suitings range.