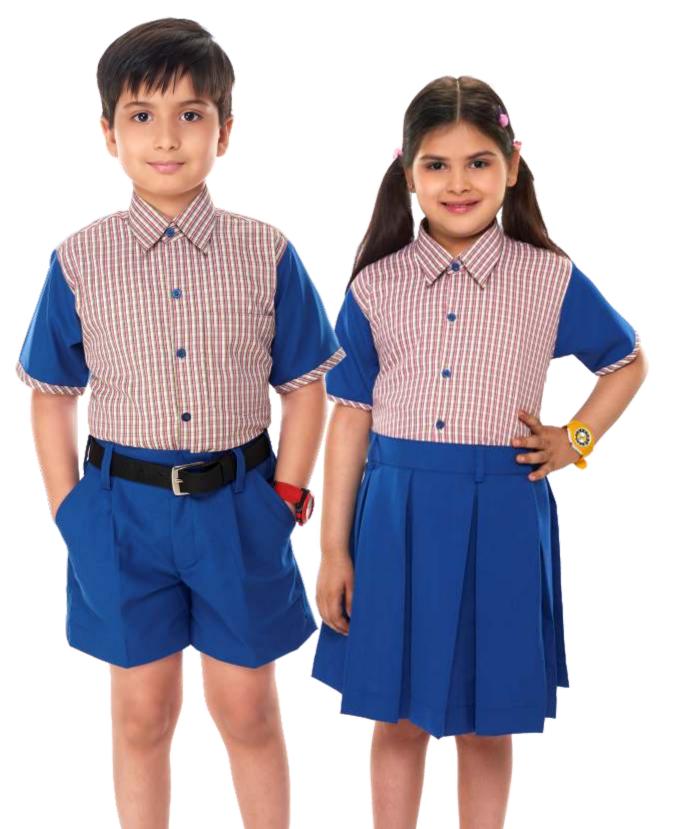

Choose Thread works to give your kids

some smart, polished spunk from the extensive uniform collection

MAFATLAL FABRICS

#### **SCHOOL UNIFORM**

Mafatlal is the largest manufacturer & supplier of School / Corporate Uniform fabrics in India. Mafatlal has brought about a revolutionary change in the uniform segment by developing a 1600 colour combo co-ordinate booklets for shirt, trouser and skirt combination for retailers, school uniform makers/ converters, which will give them a wide range of designs to choose from. This makes it convenient and easy to decide on the right combination. All our high quality yarn dyed school uniform fabrics are available in more than 5000 designs in checks, stripes, twill checks and plains. We are the first company to introduce eco-friendly fibre-dyed suiting in the school uniform range. Fibre dyed suitings have the advantage of higher colour depth and retention. We offer over 60 shades in the fibre-dyed suitings range.