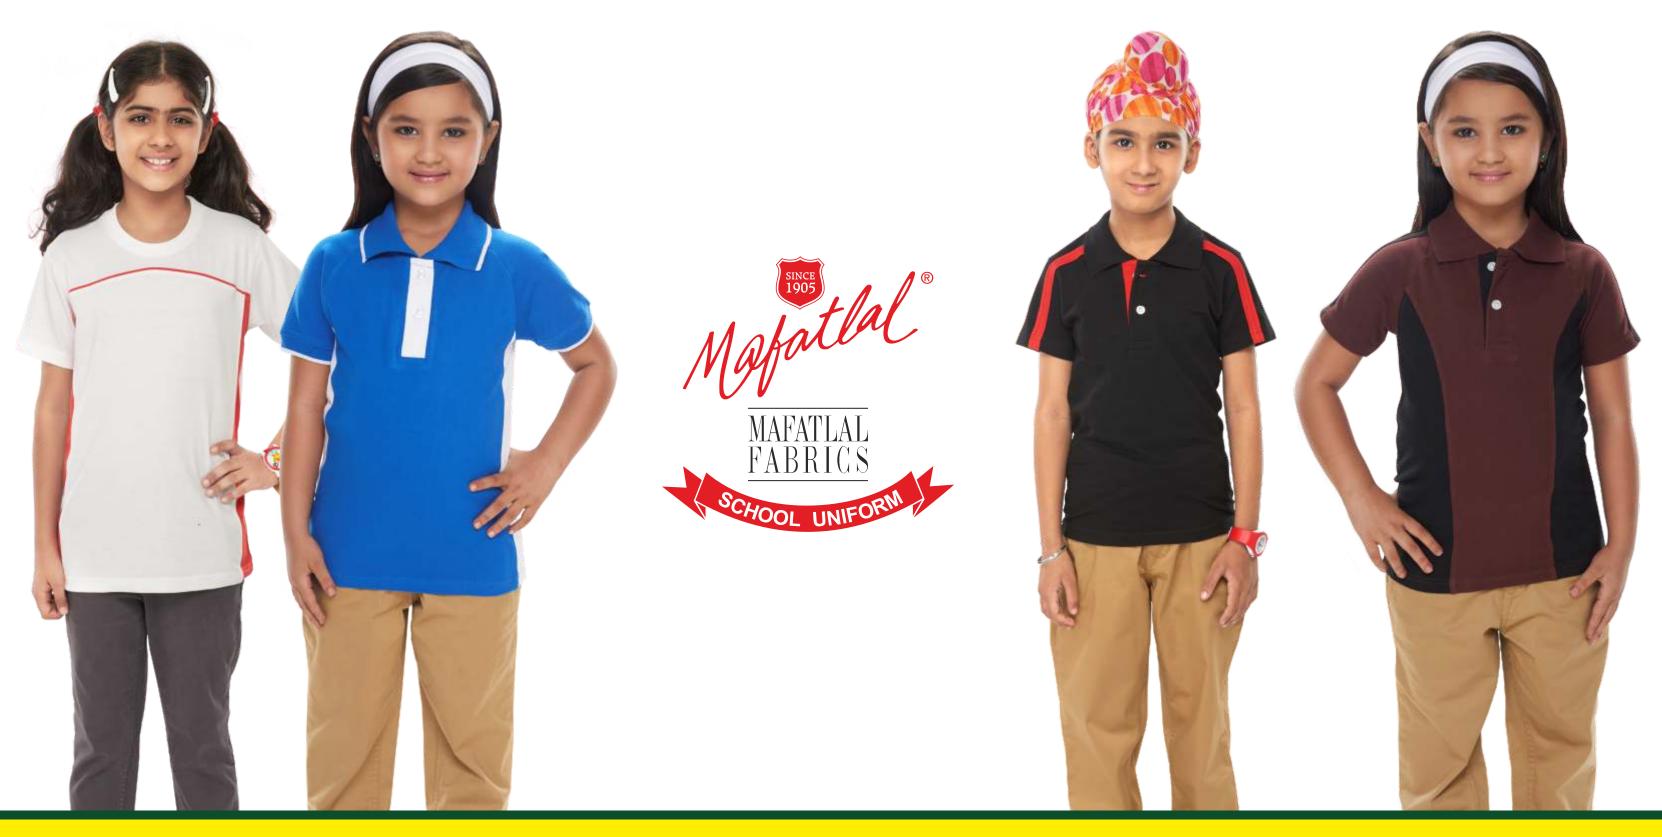

#### SCHOOL UNIFORM

Mafatlal is the largest manufacturer & supplier of School / Corporate Uniform fabrics in India. Mafatlal has brought about a revolutionary change in the uniform segment by developing a 1600 colour combo co-ordinate booklets for shirt, trouser and skirt combination for retailers, school uniform makers/ converters, which will give them a wide range of designs to choose from. This makes it convenient and easy to decide on the right combination. All our high quality yarn dyed school uniform fabrics are available in more than 5000 designs in checks, stripes, twill checks and plains. We are the first company to introduce eco-friendly fibre-dyed suiting in the school uniform range. Fibre dyed suitings have the advantage of higher colour depth and retention. We offer over 60 shades in the fibre-dyed suitings range.