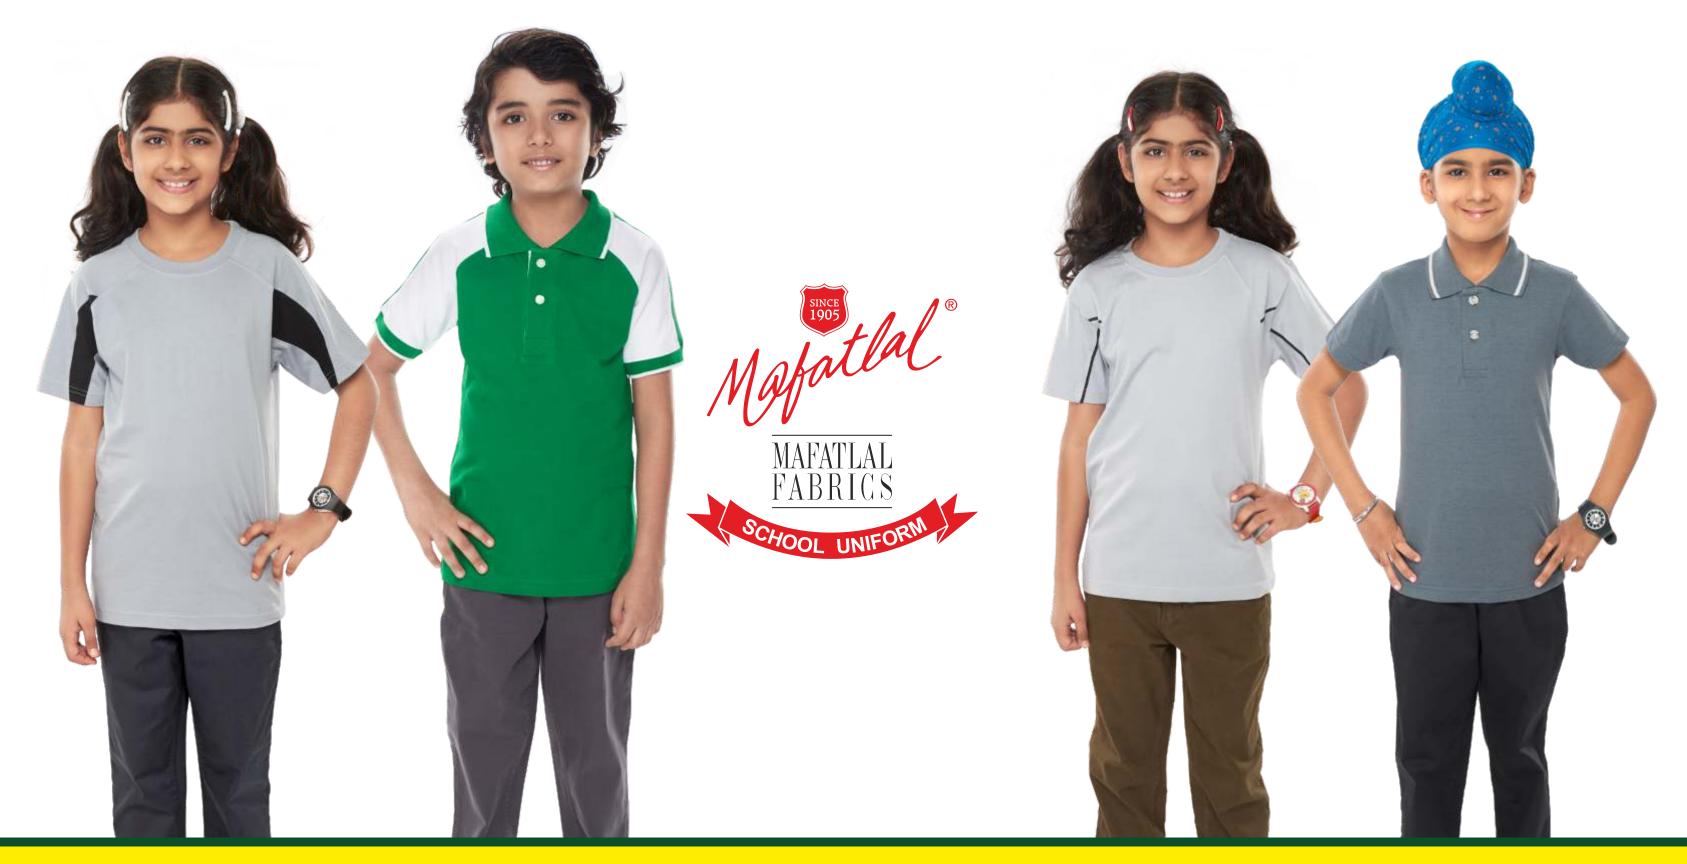

#### SCHOOL UNIFORM

Mafatlal is the largest manufacturer & supplier of School / Corporate Uniform fabrics in India. Mafatlal has brought about a revolutionary change in the uniform segment by developing a 1600 colour combo co-ordinate booklets for shirt, trouser and skirt combination for retailers, school uniform makers/ converters, which will give them a wide range of designs to choose from. This makes it convenient and easy to decide on the right combination. All our high quality yarn dyed school uniform fabrics are available in more than 5000 designs in checks, stripes, twill checks and plains. We are the first company to introduce eco-friendly fibre-dyed suiting in the school uniform range. Fibre dyed suitings have the advantage of higher colour depth and retention. We offer over 60 shades in the fibre-dyed suitings range.