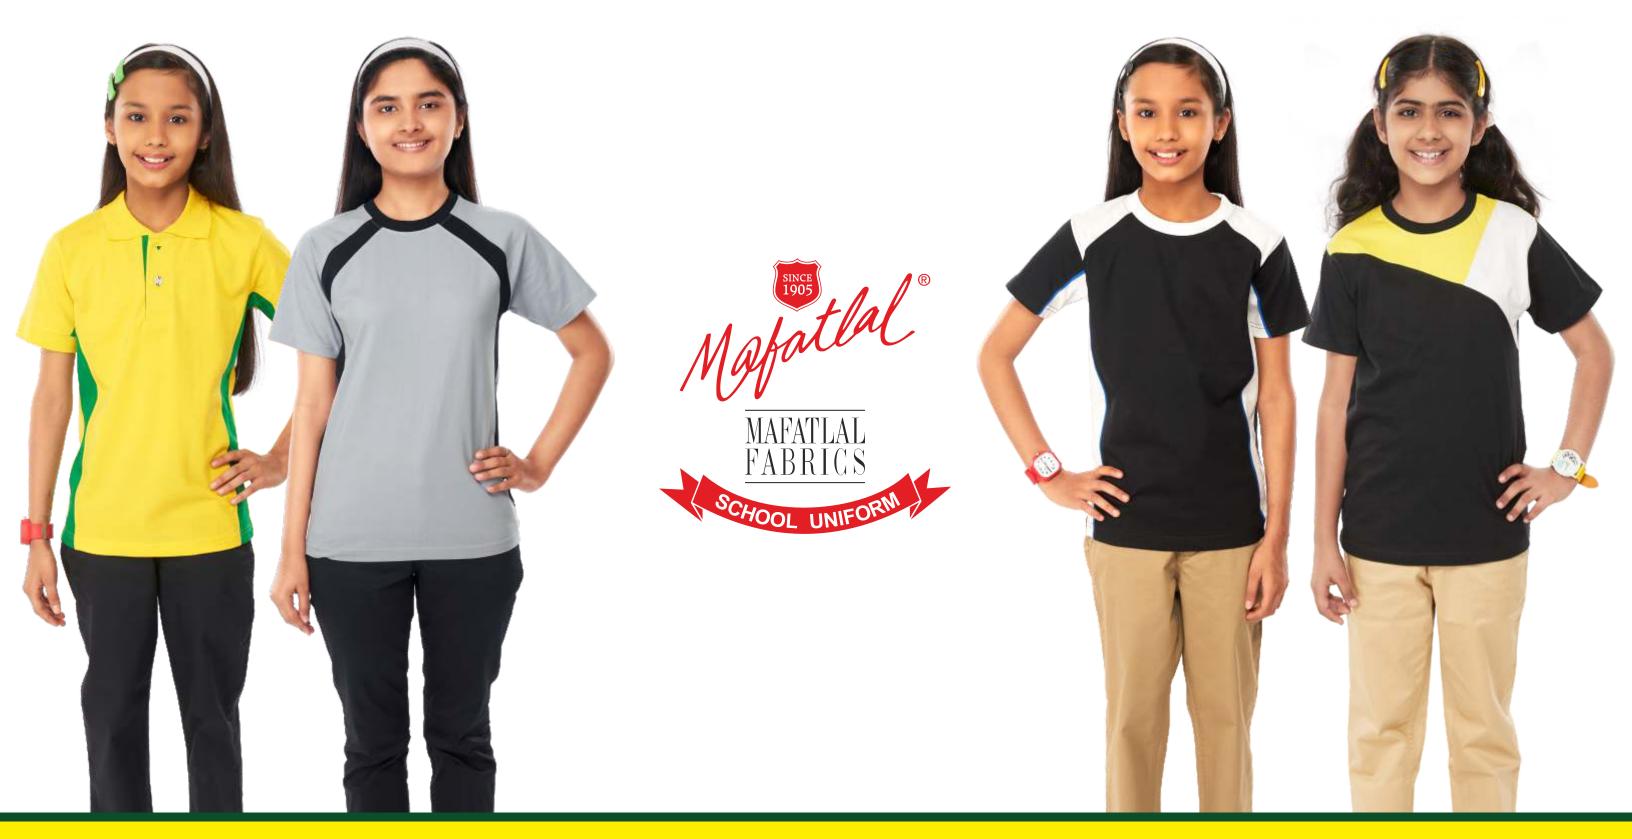

supplier of School / Corporate Uniform fabrics in India. Mafatlal has brought about a revolutionary change in the uniform segment by developing a 1600 colour combo co-ordinate booklets for shirt, trouser and skirt combination for retailers, school uniform makers/ converters, which will give them a wide range of designs to choose from. This makes it convenient and easy to decide on the right combination. All our high quality yarn dyed school uniform fabrics are available in more than 5000 designs in checks, stripes, twill checks and plains. We are the first company to introduce eco-friendly fibre-dyed suiting in the school uniform range. Fibre dyed suitings have the advantage of higher colour depth and retention. We offer over 60 shades in the fibre-dyed suitings range.





















#### T-419

T - 4 2 0





























#### T-449







T-460

#### T-461







MAFATLAL INDUSTRIES LIMITED

Kaledonia, 6th Floor, Sahar Road, Andheri (E), Mumbai 400 069. Telephone: +91-22-67713800 / 900, Fax: 67713924 / 25 www.mafatlals.com / Email: marketing@mafatlals.com