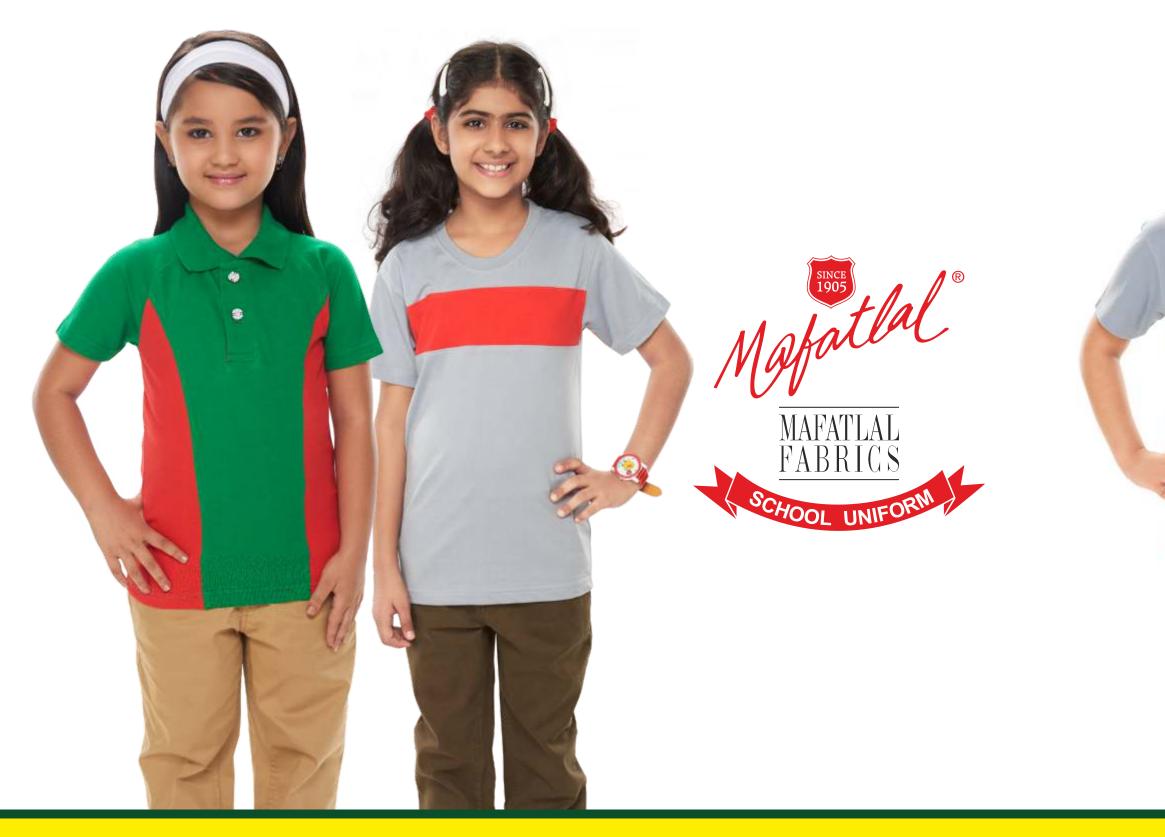

#### SCHOOL UNIFORM

Mafatlal is the largest manufacturer & supplier of School / Corporate Uniform fabrics in India. Mafatlal has brought about a revolutionary change in the uniform segment by developing a 1600 colour combo co-ordinate booklets for shirt, trouser and skirt combination for retailers, school uniform makers/ converters, which will give them a wide range of designs to choose from. This makes it convenient and easy to decide on the right combination. All our high quality yarn dyed school uniform fabrics are available in more than 5000 designs in checks, stripes, twill checks and plains. We are the first company to introduce eco-friendly fibre-dyed suiting in the school uniform range. Fibre dyed suitings have the advantage of higher colour depth and retention. We offer over 60 shades in the fibre-dyed suitings range.