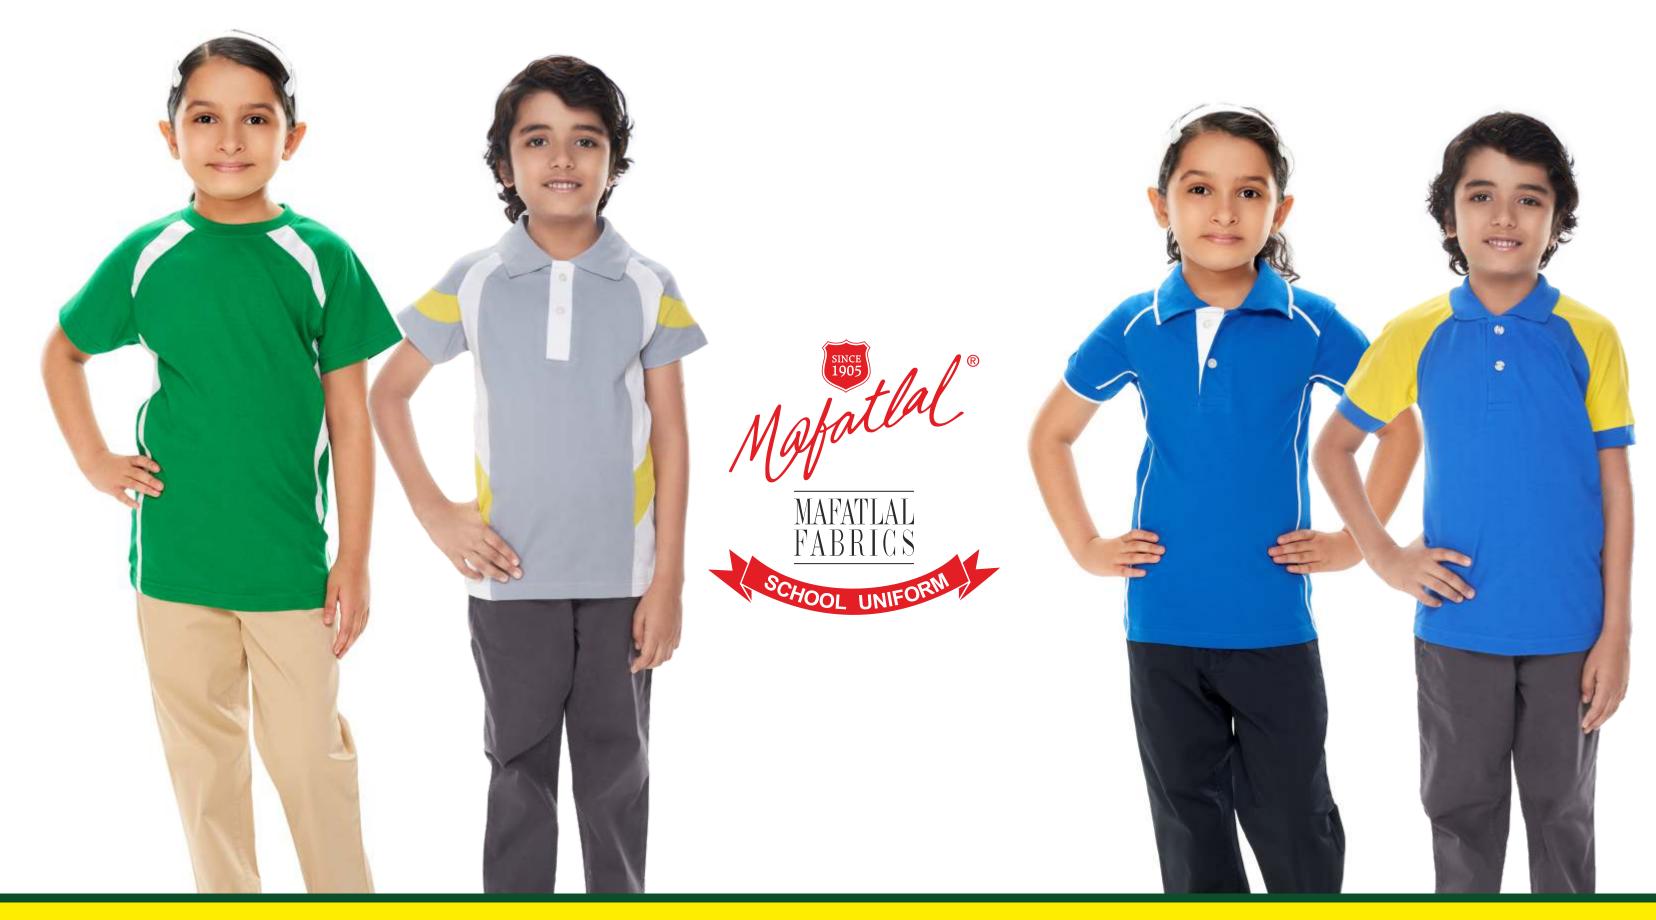

#### SCHOOL UNIFORM

Mafatlal is the largest manufacturer & supplier of School / Corporate Uniform fabrics in India. Mafatlal has brought about a revolutionary change in the uniform segment by developing a 1600 colour combo co-ordinate booklets for shirt, trouser and skirt combination for retailers, school uniform makers/ converters, which will give them a wide range of designs to choose from. This makes it convenient and easy to decide on the right combination. All our high quality yarn dyed school uniform fabrics are available in more than 5000 designs in checks, stripes, twill checks and plains. We are the first company to introduce eco-friendly fibre-dyed suiting in the school uniform range. Fibre dyed suitings have the advantage of higher colour depth and retention. We offer over 60 shades in the fibre-dyed suitings range.