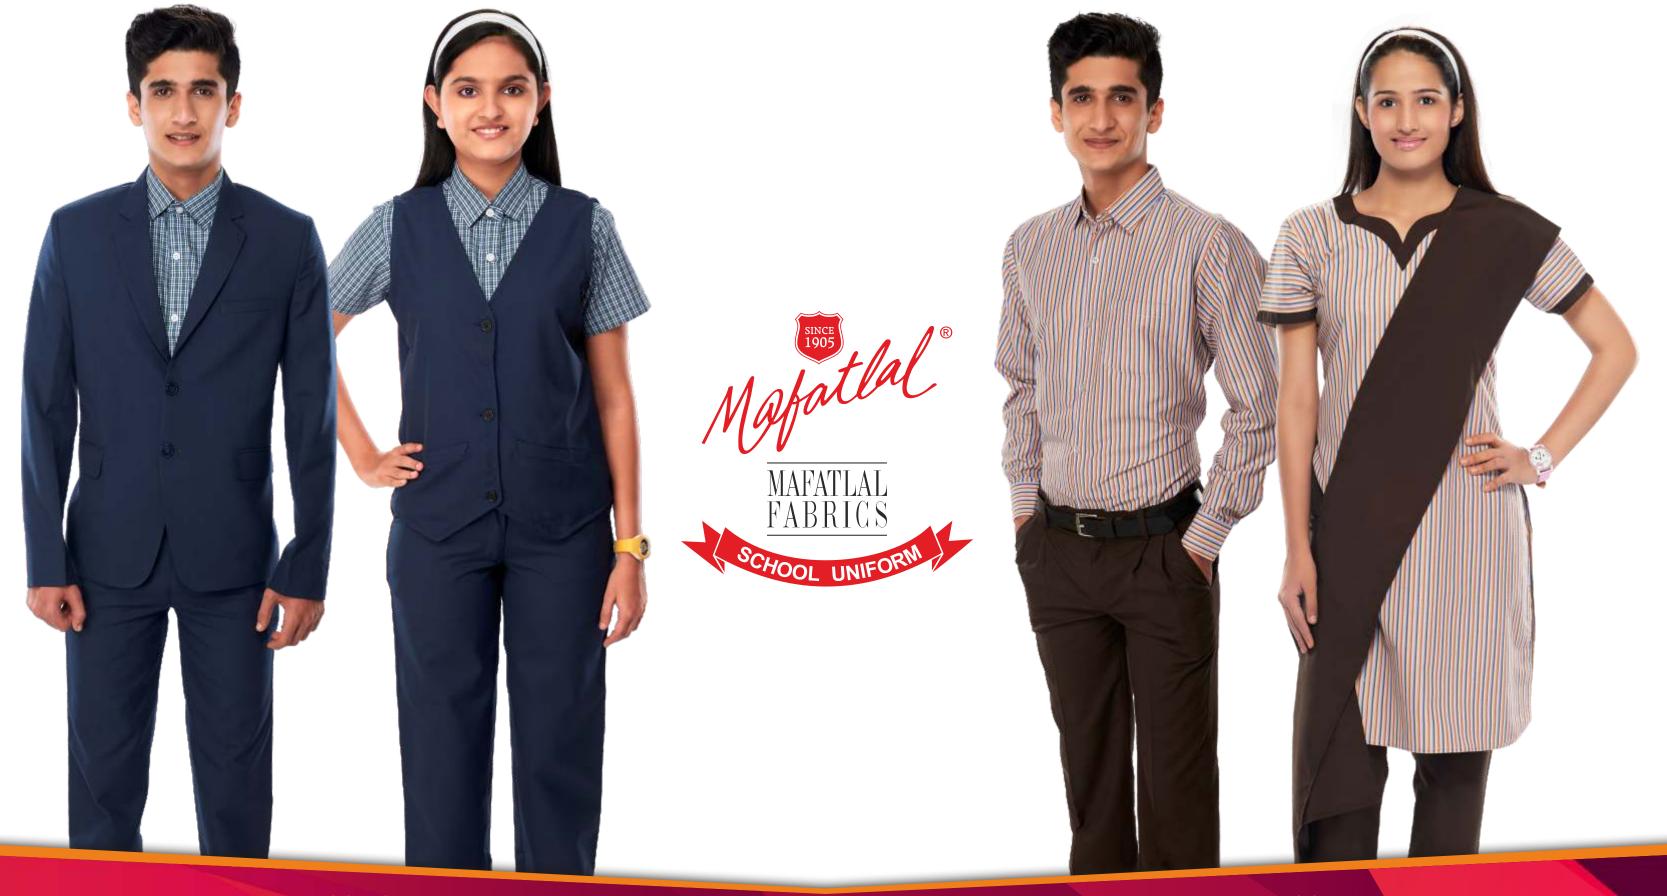

#### **SCHOOL UNIFORM**

Mafatlal is the largest manufacturer & supplier of School / Corporate Uniform fabrics in India. Mafatlal has brought about a revolutionary change in the uniform segment by developing a 1600 colour combo co-ordinate booklets for shirt, trouser and skirt combination for retailers, school uniform makers/ converters, which will give them a wide range of designs to choose from. This makes it convenient and easy to decide on the right combination. All our high quality yarn dyed school uniform fabrics are available in more than 5000 designs in checks, stripes, twill checks and plains. We are the first company to introduce eco-friendly fibre-dyed suiting in the school uniform range. Fibre dyed suitings have the advantage of higher colour depth and retention. We offer over 60 shades in the fibre-dyed suitings range.