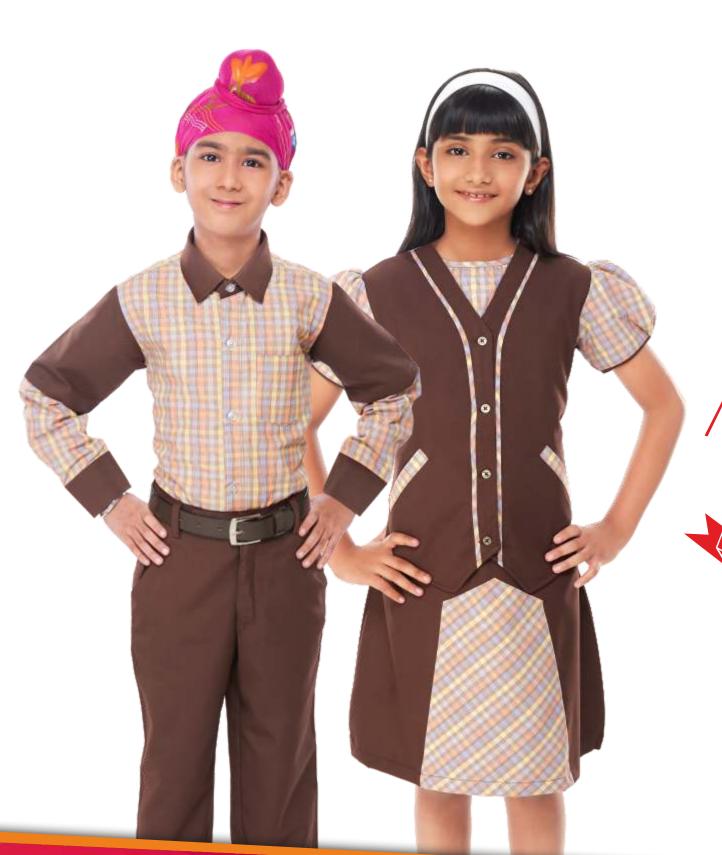

#### **SCHOOL UNIFORM**

Mafatlal is the largest manufacturer & supplier of School / Corporate Uniform fabrics in India. Mafatlal has brought about a revolutionary change in the uniform segment by developing a 1600 colour combo co-ordinate booklets for shirt, trouser and skirt combination for retailers, school uniform makers/ converters, which will give them a wide range of designs to choose from. This makes it convenient and easy to decide on the right combination. All our high quality yarn dyed school uniform fabrics are available in more than 5000 designs in checks, stripes, twill checks and plains. We are the first company to introduce eco-friendly fibre-dyed suiting in the school uniform range. Fibre dyed suitings have the advantage of higher colour depth and retention. We offer over 60 shades in the fibre-dyed suitings range.

CC.15 CC.16

CC.21 CC.22

CC.25 CC.26

CC.27 CC.28

CC.31 CC.32

CC.35 CC.36

CC.37 CC.38

CC.41 CC.42