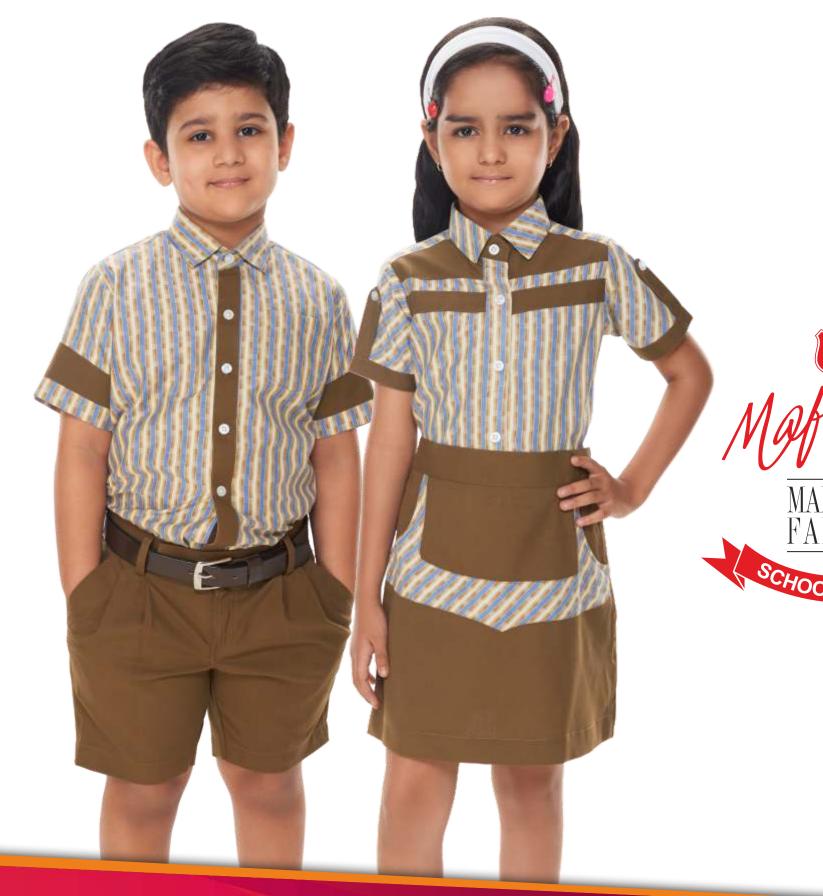

#### **SCHOOL UNIFORM**

Mafatlal is the largest manufacturer & supplier of School / Corporate Uniform fabrics in India. Mafatlal has brought about a revolutionary change in the uniform segment by developing a 1600 colour combo co-ordinate booklets for shirt, trouser and skirt combination for retailers, school uniform makers/ converters, which will give them a wide range of designs to choose from. This makes it convenient and easy to decide on the right combination. All our high quality yarn dyed school uniform fabrics are available in more than 5000 designs in checks, stripes, twill checks and plains. We are the first company to introduce eco-friendly fibre-dyed suiting in the school uniform range. Fibre dyed suitings have the advantage of higher colour depth and retention. We offer over 60 shades in the fibre-dyed suitings range.