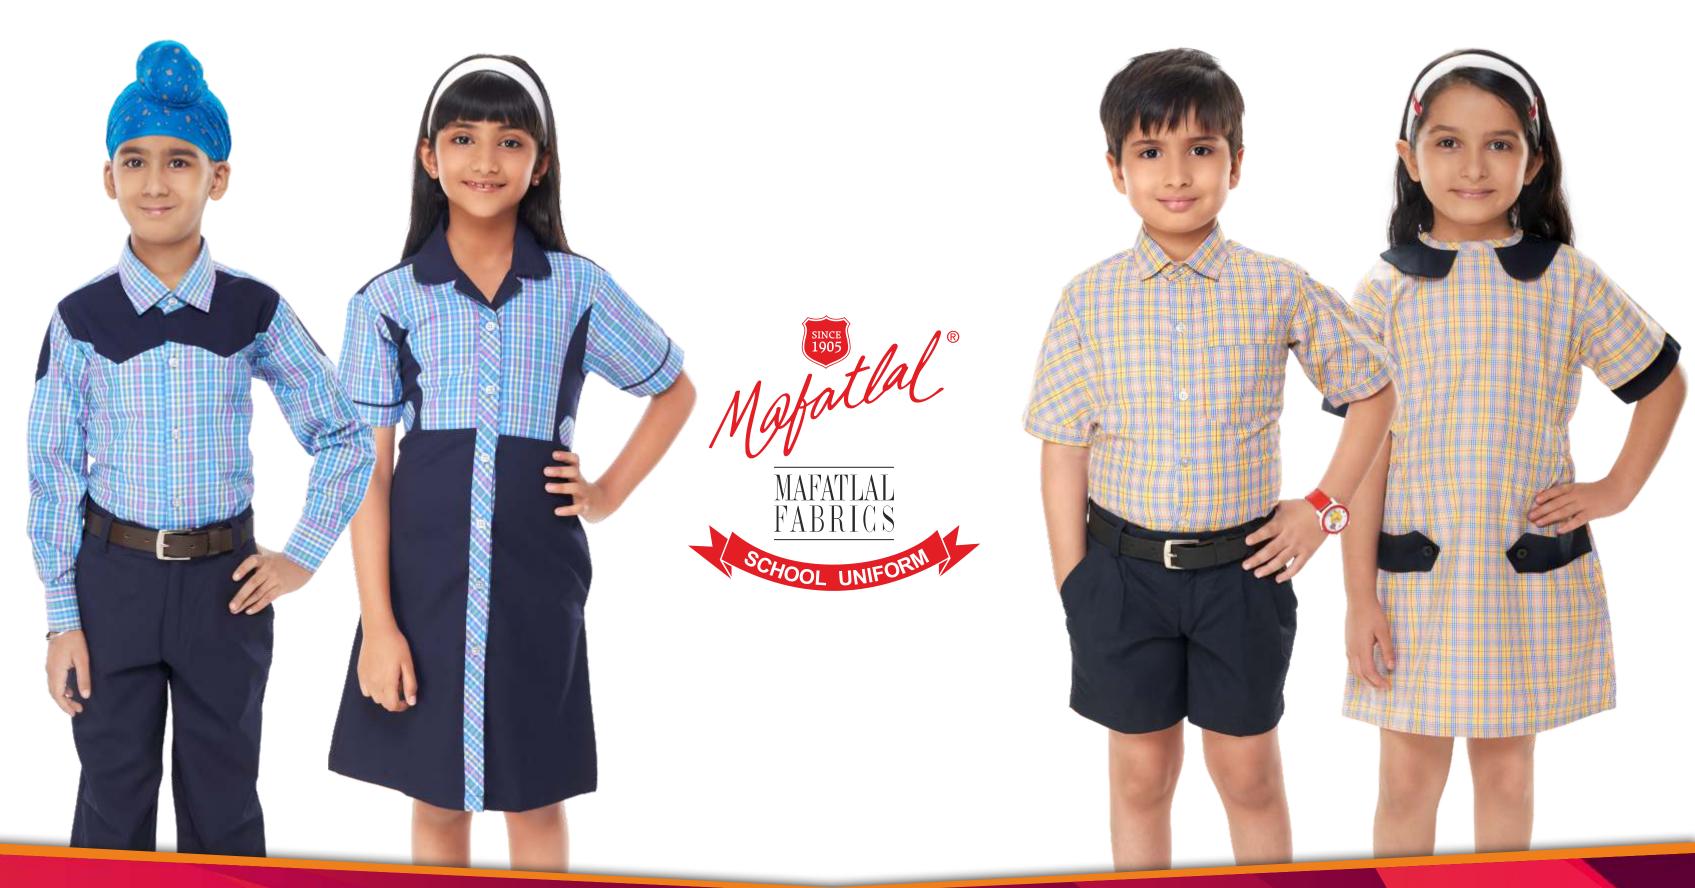

#### **SCHOOL UNIFORM**

Mafatlal is the largest manufacturer & supplier of School / Corporate Uniform fabrics in India. Mafatlal has brought about a revolutionary change in the uniform segment by developing a 1600 colour combo co-ordinate booklets for shirt, trouser and skirt combination for retailers, school uniform makers/ converters, which will give them a wide range of designs to choose from. This makes it convenient and easy to decide on the right combination. All our high quality yarn dyed school uniform fabrics are available in more than 5000 designs in checks, stripes, twill checks and plains. We are the first company to introduce eco-friendly fibre-dyed suiting in the school uniform range. Fibre dyed suitings have the advantage of higher colour depth and retention. We offer over 60 shades in the fibre-dyed suitings range.

MAFATLAL FABRICS

SCHOOL UNIFORM