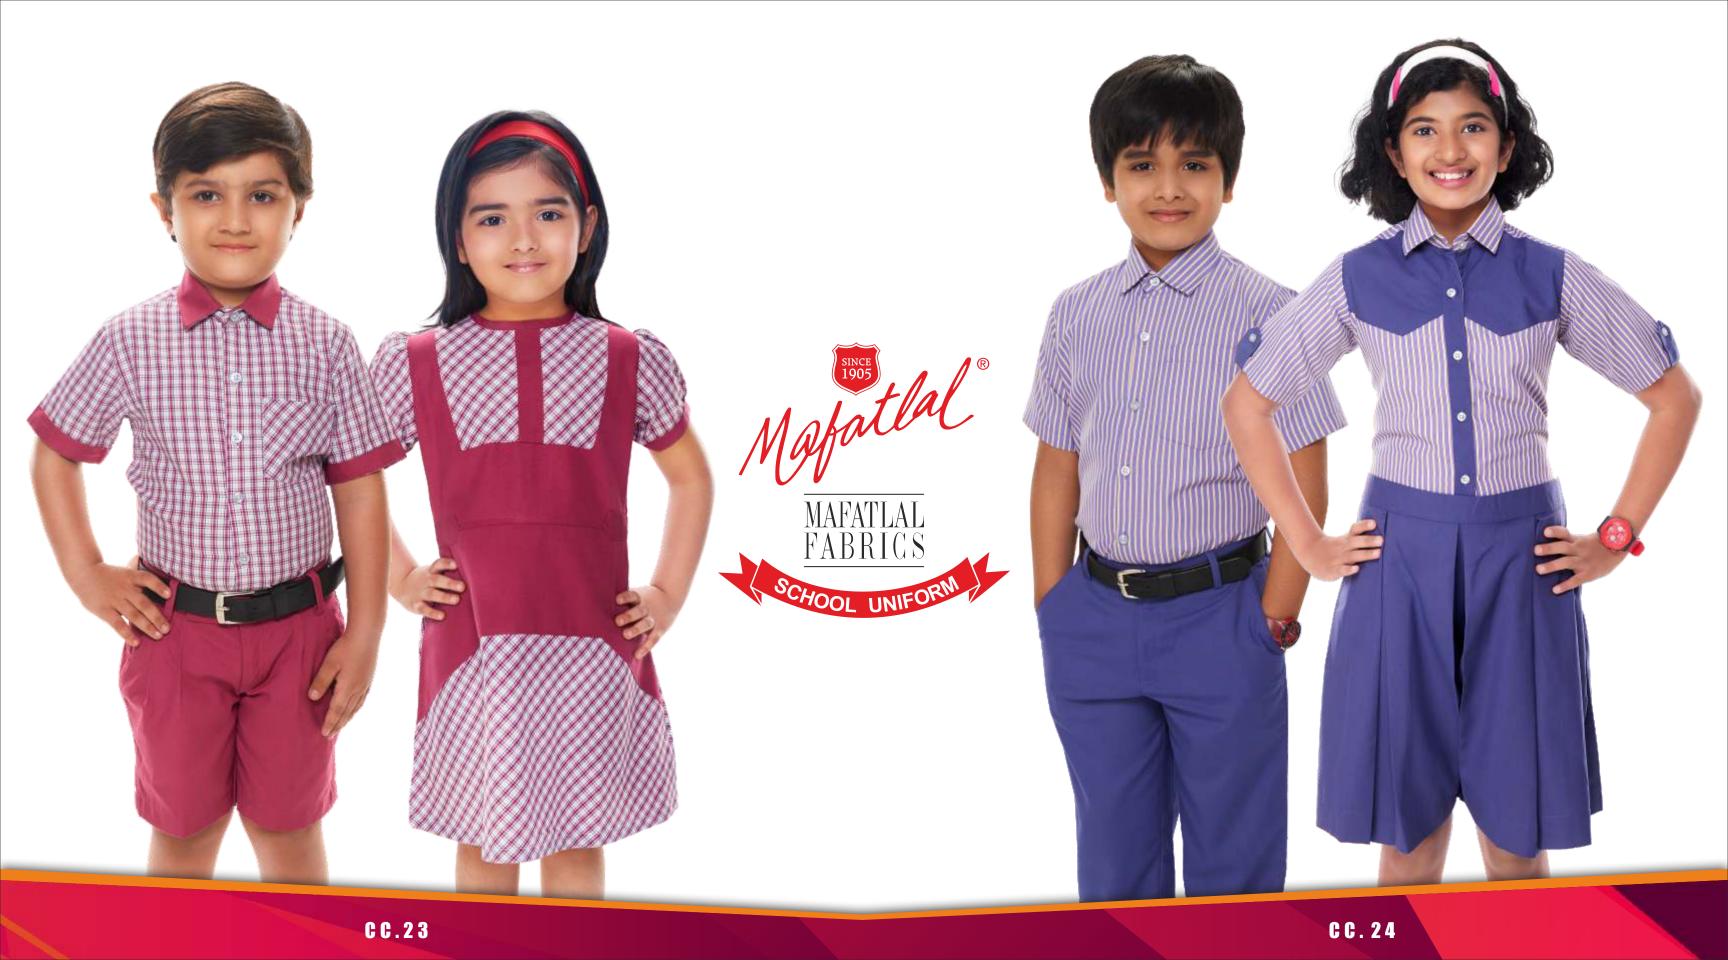

#### **SCHOOL UNIFORM**

Mafatlal is the largest manufacturer & supplier of School / Corporate Uniform fabrics in India. Mafatlal has brought about a revolutionary change in the uniform segment by developing a 1600 colour combo co-ordinate booklets for shirt, trouser and skirt combination for retailers, school uniform makers/ converters, which will give them a wide range of designs to choose from. This makes it convenient and easy to decide on the right combination. All our high quality yarn dyed school uniform fabrics are available in more than 5000 designs in checks, stripes, twill checks and plains. We are the first company to introduce eco-friendly fibre-dyed suiting in the school uniform range. Fibre dyed suitings have the advantage of higher colour depth and retention. We offer over 60 shades in the fibre-dyed suitings range.

CC.15 CC.16

CC.21 CC.22

CC.25 CC.26

CC.27 CC.28

CC.31 CC.32

CC.35 CC.36

CC.37 CC.38

CC.41 CC.42

MAFATLAL FABRICS

SCHOOL UNIFORM